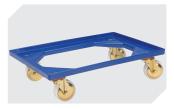

## Folding boxes EQ - with fold-up handles, with ribbed base and with hinged two-part lid $\mathbf{EQD64321LR} \mid \mathsf{Accessories}$

**Transport dollies** polypropylene wheels L 620 x W 420 mm **43-1491** 