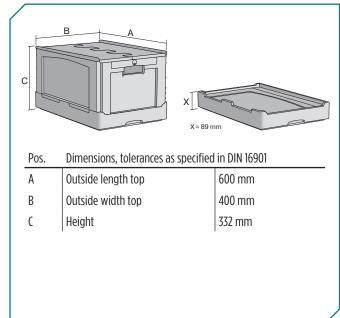

\* Load capacity data according to EN 13117 refer to an ambient temperature of 23 °C.

| Dimensions,     | tolerances | ลร ร | necified | in  | DIN  | 16901 |
|-----------------|------------|------|----------|-----|------|-------|
| עווווכווטוטווט, | tolerances | นว ว | pecilieu | 111 | וווע | 10301 |

| Outside length top | 600 mm |  |
|--------------------|--------|--|
| Outside width top  | 400 mm |  |
| Height             | 332 mm |  |
| Inside length top  | 568 mm |  |
| Inside width top   | 368 mm |  |
| Inside length base | 566 mm |  |
| Inside width base  | 366 mm |  |
| Inside height      | 295 mm |  |
|                    |        |  |