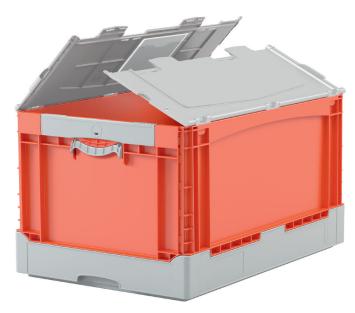

## Folding boxes EQ - with fold-up handles, with ribbed base and with hinged two-part lid **EQD64321LR** | Data sheet

| Product features  |                     |  |  |  |
|-------------------|---------------------|--|--|--|
| Weight            | 3.40 kg             |  |  |  |
| *Stacking load    | 180 kg              |  |  |  |
| *Load capacity    | 50 kg               |  |  |  |
| Volume            | 61 litres           |  |  |  |
| Warranty          | 5 year BITO QUALITY |  |  |  |
| ESD               | No                  |  |  |  |
| Temperature range | -20°C to +80°C      |  |  |  |
| Food safety       | ✓                   |  |  |  |
| Material          | PP                  |  |  |  |
| Stock item        | -                   |  |  |  |
| Pcs/pack          | 1                   |  |  |  |
| colour            | orange/grey         |  |  |  |
| Ref. no.          | 51-31467            |  |  |  |
|                   |                     |  |  |  |