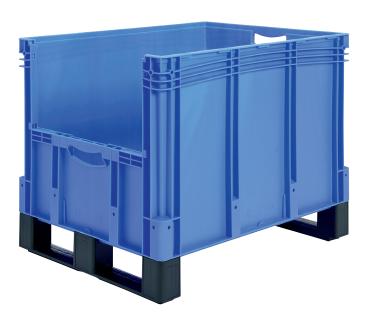

## European size stacking containers XL, with short side pick opening and fork entry shoes **XL86524DKufe** | Data sheet

| Product features  |                |
|-------------------|----------------|
| Weight            | 10.34 kg       |
| *Stacking load    | 800 kg         |
| *Load capacity    | 200 kg         |
| Volume            | 206 litres     |
| ESD               | No             |
| Temperature range | -20°C to +80°C |
| Food safety       | ✓              |
| Material          | PP             |
| Stock item        | -              |
| Pcs/pack          | 1              |
| colour            | blue           |
| Ref. no.          | 43-30251       |

## European size stacking containers XL, with short side pick opening and fork entry shoes