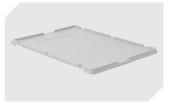

## XL86524DKufe | Accessories

**Drop-on lid**for European size stacking containers XL
L 800 x W 600 mm **43-14853** 

Covers for palletised loads L 1220 x W 820 mm 9-18421

Insertable windows for European size stacking containers XL W 460 x H 248 mm 43-30266