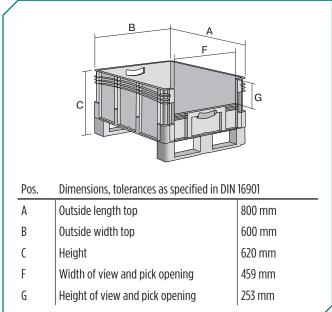

\* Load capacity data according to EN 13117 refer to an ambient temperature of 23  $^{\circ}$ C.

| Dimensions, tolerances as specified in DIN 16901 |        |  |
|--------------------------------------------------|--------|--|
| Outside length top                               | 800 mm |  |
| Outside width top                                | 600 mm |  |
| Height                                           | 620 mm |  |
| Inside length top                                | 762 mm |  |
| Inside width top                                 | 562 mm |  |
| Inside height                                    | 501 mm |  |

Pick opening W x H

Information & Service www.bito.com

459 x 253 mm