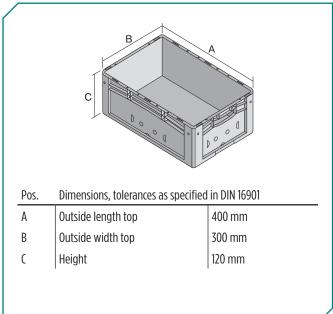

 $^{\ast}$  Load capacity data according to EN 13117 refer to an ambient temperature of 23 °C.

| Dimensions, tolerances as specified in DIN 16901 |             |  |  |  |
|--------------------------------------------------|-------------|--|--|--|
| Outside length top                               | 400 mm      |  |  |  |
| Outside width top                                | 300 mm      |  |  |  |
| Height                                           | 120 mm      |  |  |  |
| Inside length top                                | 368 mm      |  |  |  |
| Inside width top                                 | 268 mm      |  |  |  |
| Inside length base                               | 359 mm      |  |  |  |
| Inside width base                                | 259 mm      |  |  |  |
| Inside height                                    | 102 mm      |  |  |  |
| Printed message                                  |             |  |  |  |
| Injection mold printing area on long side        | 25 x 135 mm |  |  |  |