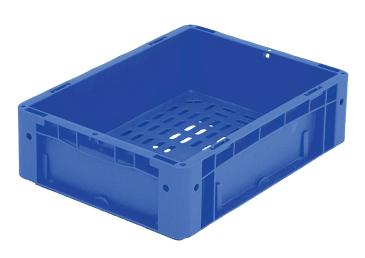

## European size stacking containers XL, with perforated base and solid sides

## XL43123 | Data sheet

| Product features  |                          |
|-------------------|--------------------------|
| Weight            | 0.86 kg                  |
| *Stacking load    | 250 kg                   |
| *Load capacity    | 35 kg                    |
| Volume            | 8.3 litres               |
| Warranty          | 5 year BITO QUALITY      |
| ESD               | ESD version upon request |
| Temperature range | -20°C to +80°C           |
| Food safety       | ✓                        |
| Material          | PP                       |
| Stock item        | ✓                        |
| Pcs/pack          | 1                        |
| colour            | blue                     |
| Ref. no.          | 43-18511                 |