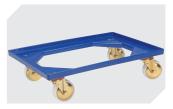

## Folding boxes EQ - with fold-up handles, with standard base and hinged two-part lid **EQD64321L** | Accessories

**Transport dollies** polypropylene wheels L 620 x W 420 mm **43-1491** 

**Security seals with laser marking** suited for BITO folding boxes EQ **51-31666** 