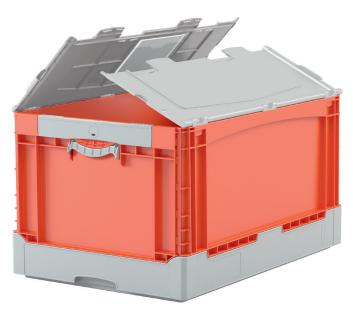

## Folding boxes EQ - with fold-up handles, with standard base and hinged two-part lid EQD64321L | Data sheet

| Product features  |                     |  |  |
|-------------------|---------------------|--|--|
| Weight            | 3.18 kg             |  |  |
| *Stacking load    | 180 kg              |  |  |
| *Load capacity    | 20 kg               |  |  |
| Volume            | 64 litres           |  |  |
| Warranty          | 5 year BITO QUALITY |  |  |
| ESD               | No                  |  |  |
| Temperature range | -20°C to +80°C      |  |  |
| Food safety       | ✓                   |  |  |
| Material          | PP                  |  |  |
| Stock item        | -                   |  |  |
| Pcs/pack          | 1                   |  |  |
| colour            | orange/grey         |  |  |
| Ref. no.          | 51-31459            |  |  |