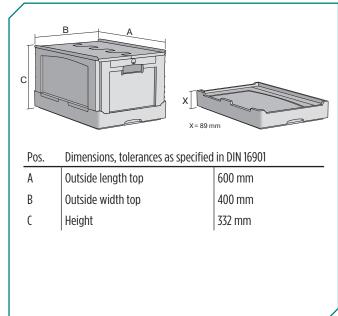

|  | <br>- |  |
|--|-------|--|
|  |       |  |
|  |       |  |
|  |       |  |
|  |       |  |

| Dimensions, tolerances as specified in DIN 16901 |        |  |  |  |
|--------------------------------------------------|--------|--|--|--|
| Outside length top                               | 600 mm |  |  |  |
| Outside width top                                | 400 mm |  |  |  |
| Height                                           | 332 mm |  |  |  |
| Inside length top                                | 568 mm |  |  |  |
| Inside width top                                 | 368 mm |  |  |  |
| Inside length base                               | 557 mm |  |  |  |
| Inside width base                                | 357 mm |  |  |  |
| Inside height                                    | 310 mm |  |  |  |
|                                                  |        |  |  |  |