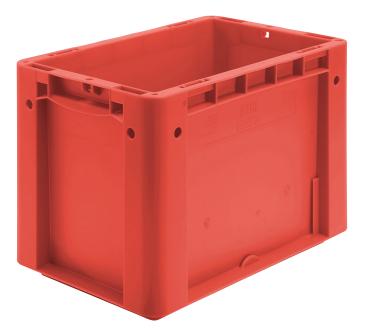

# European size stacking containers XL, standard version **XL32221** | Data sheet

### Product features

| Weight            | 0.71 kg                  |
|-------------------|--------------------------|
| *Load capacity    | 15 kg                    |
| Volume            | 8 litres                 |
| Warranty          | 5 year BITO QUALITY      |
| ESD               | ESD version upon request |
| Temperature range | -20°C to +80°C           |
| Food safety       | $\checkmark$             |
| Material          | PP                       |
| Stock item        | $\checkmark$             |
| Pcs/pack          | 1                        |
| colour            | red                      |
| Ref. no.          | 43-30391                 |
|                   |                          |