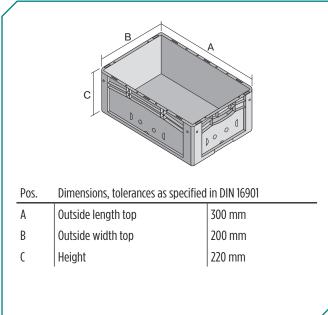

### Dimensions, tolerances as specified in DIN 16901

| Outside length top | 300 mm |
|--------------------|--------|
| Outside width top  | 200 mm |
| Height             | 220 mm |
| Inside length top  | 268 mm |
| Inside width top   | 168 mm |
| Inside length base | 256 mm |
| Inside width base  | 156 mm |
| Inside height      | 217 mm |
|                    |        |