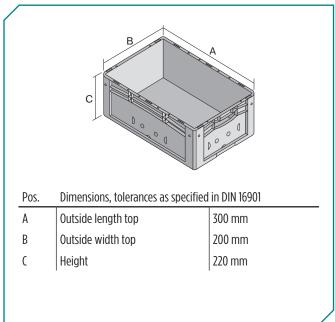

\* Load capacity data according to EN 13117 refer to an ambient temperature of 23 °C.

| Dimensions | tolerances : | as specified | in DIN 1 | 6901 |
|------------|--------------|--------------|----------|------|
|            |              |              |          |      |

| Outside length top | 300 mm |
|--------------------|--------|
| Outside width top  | 200 mm |
| Height             | 220 mm |
| Inside length top  | 268 mm |
| Inside width top   | 168 mm |
| Inside length base | 256 mm |
| Inside width base  | 156 mm |
| Inside height      | 217 mm |
|                    |        |