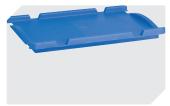

# XL32221 | Accessories

Covers for palletised loads L 1220 x W 820 mm 9-18421

**Drop-on lids**for European size stacking containers XL L 300 x W 200 mm **43-30392** 

Information & Service www.bito.com