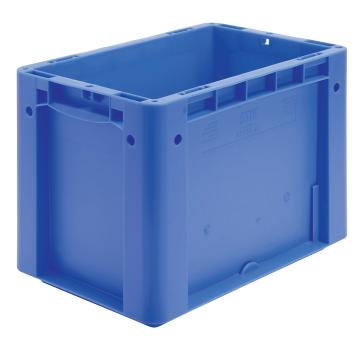

#### European size stacking containers XL, standard version

## XL32221 | Data sheet

| Product features  |                          |
|-------------------|--------------------------|
| Weight            | 0.71 kg                  |
| *Load capacity    | 15 kg                    |
| Volume            | 8 litres                 |
| Warranty          | 5 year BITO QUALITY      |
| ESD               | ESD version upon request |
| Temperature range | -20°C to +80°C           |
| Food safety       | <b>✓</b>                 |
| Material          | PP                       |
| Stock item        | ✓                        |
| Pcs/pack          | 1                        |
| colour            | blue                     |
| Ref. no.          | 43-30390                 |