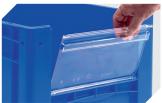

**Drop-on lid** for European size stacking containers XL L 800 x W 600 mm **43-14853** 

**Label covers**for European size stacking containers XL and small parts containers KLT W 209 x H 67 mm
9-20053

Insertable windows for European size stacking containers XL W 460 x H 198 mm 43-22548