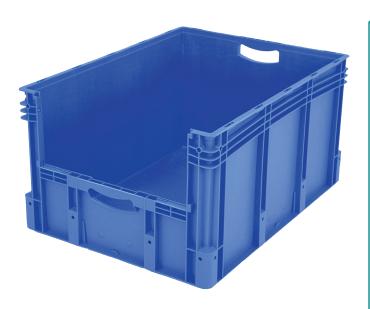

# XL86424 | Data sheet

| Product features  |                          |
|-------------------|--------------------------|
| Weight            | 6.38 kg                  |
| *Stacking load    | 500 kg                   |
| *Load capacity    | 60 kg                    |
| Volume            | 170 litres               |
| Warranty          | 5 year BITO QUALITY      |
| ESD               | ESD version upon request |
| Temperature range | -20°C to +80°C           |
| Food safety       | ✓                        |
| Material          | PP                       |
| Stock item        | -                        |
| Pcs/pack          | 1                        |
| colour            | blue                     |
| Ref. no.          | 43-22560                 |
|                   |                          |