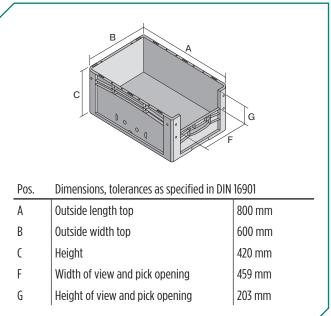

\* Load capacity data according to EN 13117 refer to an ambient temperature of 23 °C.

| Dimensions,        | tolerances    | ลร ร | necified | in | DIN  | 16901 |
|--------------------|---------------|------|----------|----|------|-------|
| , כווטוכווטווטווט, | role larice 3 | นว ว | pecilieu | ш  | וווע | 10201 |

| Outside length top | 800 mm       |  |  |
|--------------------|--------------|--|--|
| Outside width top  | 600 mm       |  |  |
| Height             | 420 mm       |  |  |
| Inside length top  | 762 mm       |  |  |
| Inside width top   | 562 mm       |  |  |
| Inside height      | 415 mm       |  |  |
| Pick opening W x H | 459 x 203 mm |  |  |