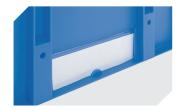

#### European size stacking containers XL, with short side pick opening

| Outside length top | 800 mm       |  |  |
|--------------------|--------------|--|--|
| Outside width top  | 600 mm       |  |  |
| Height             | 420 mm       |  |  |
| Inside length top  | 762 mm       |  |  |
| Inside width top   | 562 mm       |  |  |
| Inside height      | 415 mm       |  |  |
| Pick opening W x H | 459 x 203 mm |  |  |