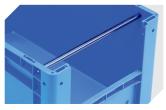

**Handles** for European size stacking containers XL for European size stacking containers BN L 557 mm

43-22624

Information & Service www.bito.com