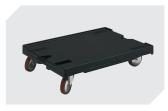

# XL86424 | Accessories

**Transport dollies** for containers sized 800 x 600 mm L 800 x W 600 x H 198 mm **43-1150** 

**Labels**suited for BITOBOX XL and KLT with a height of at least 170 mm
W 210 x H 74 mm **43-14557** 