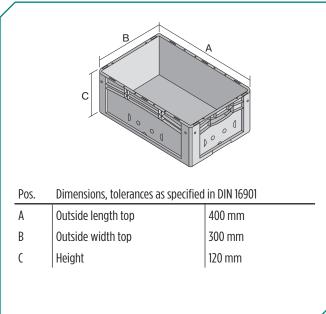

#### Dimensions, tolerances as specified in DIN 16901 Outside length top 400 mm 300 mm Outside width top 120 mm Height Inside length top 368 mm Inside width top 268 mm 359 mm Inside length base 259 mm Inside width base 117 mm Inside height Printed message 10 x 230 mm Pad printing area on long side 10 x 230 mm Hot foil printing area on short side (front) Hot foil printing area on short side (rear) 10 x 230 mm 10 x 230 mm Hot foil printing area on long side Injection mold printing area on long side 25 x 135 mm