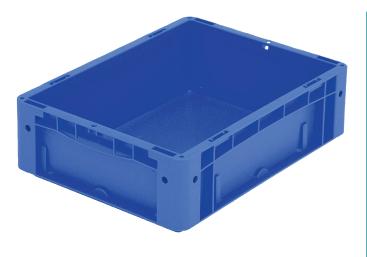

# European size stacking containers XL, standard version **XL43121** | Data sheet

### Product features

| Weight            | 0.84 kg                  |
|-------------------|--------------------------|
| *Stacking load    | 250 kg                   |
| *Load capacity    | 30 kg                    |
| Volume            | 9.8 litres               |
| Warranty          | 5 year BITO QUALITY      |
| ESD               | ESD version upon request |
| Temperature range | -20°C to +80°C           |
| Food safety       | 1                        |
| Material          | РР                       |
| Stock item        | 1                        |
| Pcs/pack          | 1                        |
| colour            | blue                     |
| Ref. no.          | 43-18510                 |
|                   |                          |