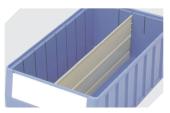

## Storage and handling bins RK **RK4208** | Accessories

Dust covers for storage and handling bins RK L 363 x W 223 mm 3-1129

Carry/safety handle for storage and handling bins RK 3-1515

Longitudinal dividers for storage and handling bins RK 3-19066