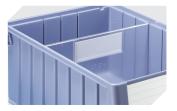

Label covers for storage and handling bins RK L 89 x W 30 mm 3-19140

Cross dividers for storage and handling bins RK 3-19147

Label sheets W 194 x H 30 mm 46-20770

Information & Service **www.bito.com** 