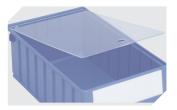

## Storage and handling bins RK **RK4208** | Accessories

Dust covers for storage and handling bins RK L 363 x W 223 mm 3-1129

Carry/safety handle for storage and handling bins RK 3-1515

Longitudinal dividers for storage and handling bins RK 3-19066