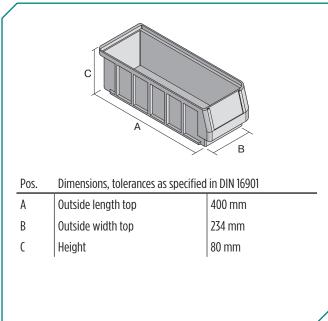

## Dimensions, tolerances as specified in DIN 16901

| ·                    |        |
|----------------------|--------|
| Outside length top   | 400 mm |
| Outside width top    | 234 mm |
| Height               | 80 mm  |
| Inside length top    | 356 mm |
| Inside width top     | 214 mm |
| Inside length base   | 354 mm |
| Inside width base    | 212 mm |
| Inside height        | 70 mm  |
| Dimensions W x H x D | mm     |
|                      |        |