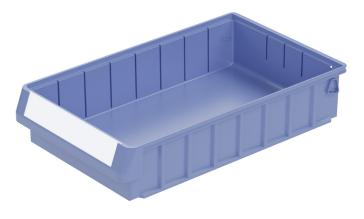

## Storage and handling bins RK **RK4208** | Data sheet

| Product features  |                          |
|-------------------|--------------------------|
| Weight            | 0.46 kg                  |
| *Stacking load    | 20 kg                    |
| *Load capacity    | 6 kg                     |
| Volume            | 5.3 litres               |
| Warranty          | 5 year BITO QUALITY      |
| ESD               | ESD version upon request |
| Temperature range | -20°C to +80°C           |
| Food safety       | -                        |
| Material          | recycled polypropylene   |
| Stock item        | $\checkmark$             |
| Pcs/pack          | 8                        |
| colour            | dove blue                |
| Ref. no.          | 3-19145                  |