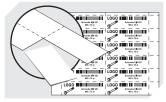

Label covers for storage and handling bins RK L 89 x W 30 mm 3-19140

Cross dividers for storage and handling bins RK 3-19147

Label sheets W 194 x H 30 mm 46-20770

Information & Service **www.bito.com** 