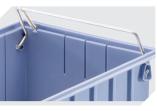

## Storage and handling bins RK **RK4208** | Accessories

Dust covers for storage and handling bins RK L 363 x W 223 mm 3-1129

Carry/safety handle for storage and handling bins RK 3-1515

Longitudinal dividers for storage and handling bins RK 3-19066