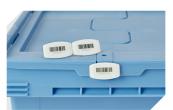

**Locking clips** suited for BITOBOX MB **6-20299** 

**Barcoded security seals**MBP3 - suited for BITOBOX MBs in all sizes and XLs 800 x 600 mm
6-31550