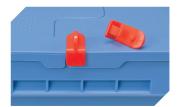

# **MBD43271POST** | Accessories

**Security seals**MBP1 - suited for BITOBOX MB **6-10810** 

**Transport dollies** for multi-purpose containers sized 800 x 400 mm and 800 x 600 mm L 720 x W 540 mm **6-19439** 