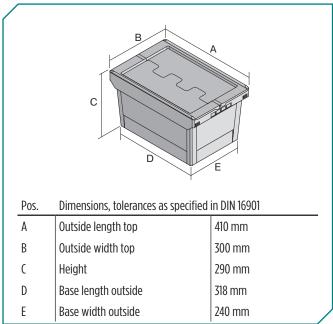

#### Dimensions, tolerances as specified in DIN 16901

| Outside length top                  | 410 mm |
|-------------------------------------|--------|
| Outside width top                   | 300 mm |
| Height                              | 290 mm |
| Inside length top                   | 349 mm |
| Inside width top                    | 271 mm |
| Inside length base                  | 313 mm |
| Inside width base                   | 235 mm |
| Useful interior height when stacked | 250 mm |