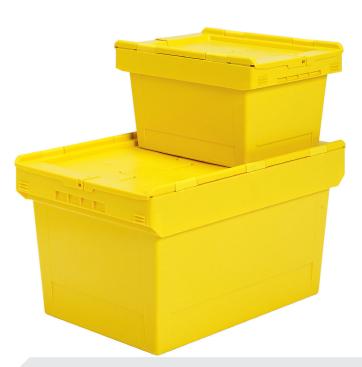

### Multi-purpose containers MB - Mail custom solution, with hinged two-part lid

## MBD43271POST | Data sheet

#### **Product features**

| Weight         | 1.72 kg         |
|----------------|-----------------|
| *Load capacity | 25 kg           |
| Volume         | 22 litres       |
| ESD            | No              |
| Food safety    | -               |
| Material       | PP              |
| Stock item     | -               |
| Pcs/pack       | 1               |
| colour         | daffodil yellow |
| Ref. no.       | 6-17265         |