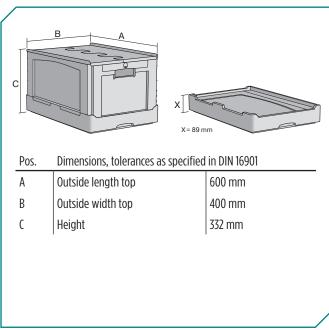

## Dimensions, tolerances as specified in DIN 16901

| Differisions, tolerances as specifica in Diff tosof |        |  |
|-----------------------------------------------------|--------|--|
| Outside length top                                  | 600 mm |  |
| Outside width top                                   | 400 mm |  |
| Height                                              | 332 mm |  |
| Inside length top                                   | 568 mm |  |
| Inside width top                                    | 368 mm |  |
| Inside length base                                  | 557 mm |  |
| Inside width base                                   | 357 mm |  |
| Inside height                                       | 310 mm |  |
|                                                     |        |  |