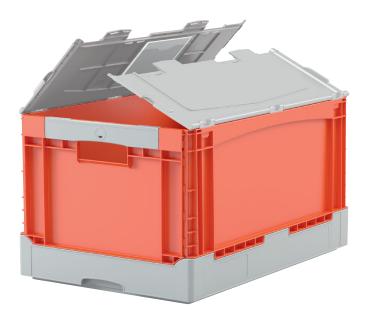

Folding boxes EQ - with grip opening, with standard base and hinged two-part lid **EQD64321** | Data sheet

## Product features

| Weight            | 3.12 kg             |
|-------------------|---------------------|
| *Stacking load    | 180 kg              |
| *Load capacity    | 20 kg               |
| Volume            | 64 litres           |
| Warranty          | 5 year BITO QUALITY |
| ESD               | No                  |
| Temperature range | -20°C to +80°C      |
| Food safety       | 1                   |
| Material          | РР                  |
| Stock item        | -                   |
| Pcs/pack          | 1                   |
| colour            | orange/grey         |
| Ref. no.          | 51-31457            |
|                   |                     |