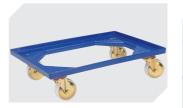

## Folding boxes EQ - with grip opening, with standard base and hinged two-part lid **EQD64321** | Accessories

 Transport dollies

 polypropylene wheels

 L 620 x W 420 mm

 43-1491

Security seals with laser marking suited for BITO folding boxes EQ 51-31666