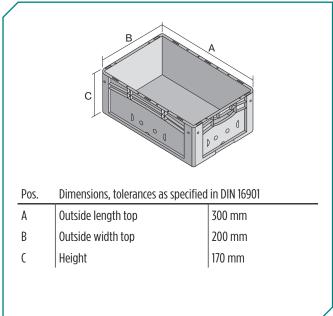

\* Load capacity data according to EN 13117 refer to an ambient temperature of 23 °C.

| Difficultions, tolerances as specified in Din 16901 |        |  |
|-----------------------------------------------------|--------|--|
| Outside length top                                  | 300 mm |  |
| Outside width top                                   | 200 mm |  |

Dimensions telerances as specified in DIM 16001

Outside width top 200 mm
Height 170 mm
Inside length top 268 mm
Inside width top 168 mm
Inside length base 256 mm
Inside width base 156 mm
Inside height 167 mm