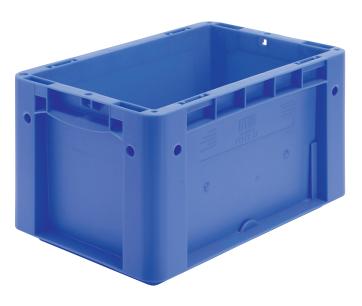

#### European size stacking containers XL, standard version

### **XL32171** | Data sheet

| Product features  |                          |
|-------------------|--------------------------|
| Weight            | 0.58 kg                  |
| *Load capacity    | 15 kg                    |
| Volume            | 6 litres                 |
| Warranty          | 5 year BITO QUALITY      |
| ESD               | ESD version upon request |
| Temperature range | -20°C to +80°C           |
| Food safety       | ✓                        |
| Material          | PP                       |
| Stock item        | ✓                        |
| Pcs/pack          | 1                        |
| colour            | blue                     |
| Ref. no.          | 43-30388                 |
|                   |                          |