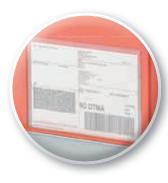

#### Inside label holder

- Optional feature
- Fitted inside, loss-proof
- Keeps container sides clean from sticky labels and glue residue
- Reduces cleaning costs