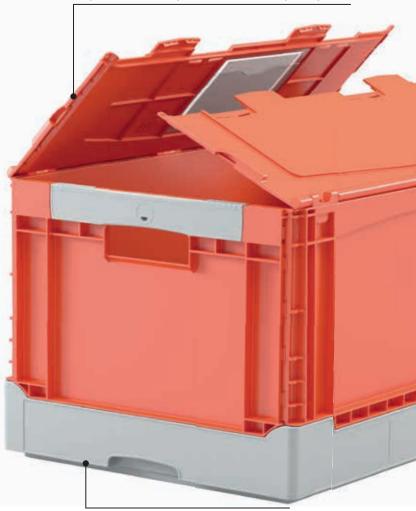

### Seesaw locking/unlocking profile

- Sides lock open with a simple push on the box shoulder
- Easy-to-operate mechanism prevents injury
- Developed in cooperation with leading ergonomicists

### Fold-up grip

- Optional feature
- Provides ease of handling for containers without grip opening
- Convenient and safe handling while folding box sides are completely closed

#### **Base options:**

Standard base, ribbed base or double base

#### Inside label holder

- Optional feature
- Fitted inside, loss-proof
- Keeps container sides clean from sticky labels and glue residue
- Reduces cleaning costs