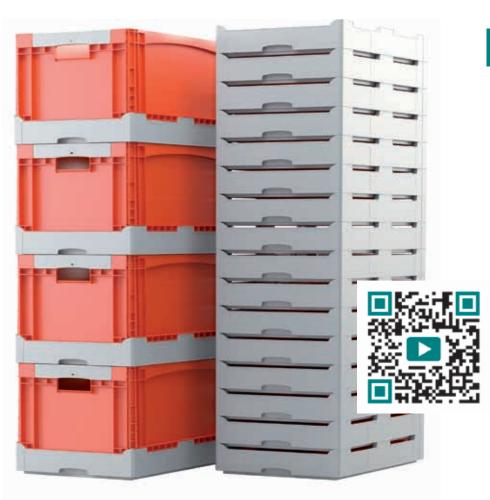

#### The folding box that scores high on comfort and durability

- > Folds flat to save storage space when not in use
- > Space saving ratio of 4:1
- > The ribbed base and double base versions are also suited for automated storage