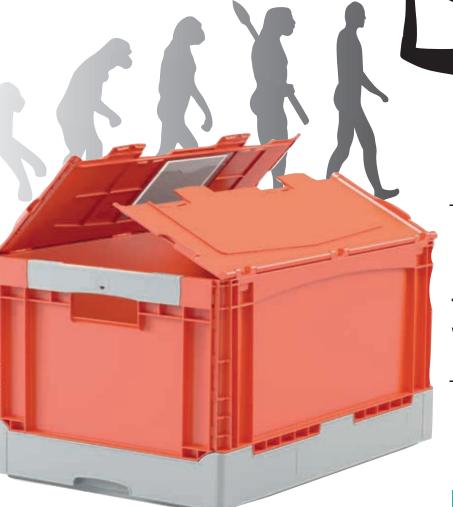

# **BITO FOLDING BOX EQ**

(R)evolutionizes ergonomics and efficiency

## NEW!

HANDLING PERFORMANCE AT ITS BEST

Multipurpose folding box with a genius EQ score!

### Take a (r)evolutionary approach to modern handling!

The folding box that really improves workplace ergonomics

#### The folding box that scores high on comfort and durability

- > Folds flat to save storage space when not in use
- > Space saving ratio of 4:1
- > The ribbed base and double base versions are also suited for automated storage