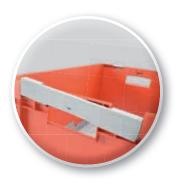

### Seesaw locking/unlocking profile

- Sides lock open with a simple push on the box shoulder
- Easy-to-operate mechanism prevents injury
- Developed in cooperation with leading ergonomicists