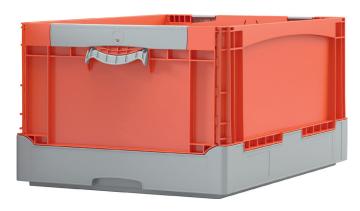

#### Folding boxes EQ - with fold-up handles, with standard base

## EQ64281L | Data sheet

| roduct features   |                     |  |
|-------------------|---------------------|--|
| Weight            | 2.49 kg             |  |
| *Stacking load    | 180 kg              |  |
| *Load capacity    | 20 kg               |  |
| Volume            | 58 litres           |  |
| Warranty          | 5 year BITO QUALITY |  |
| ESD               | No                  |  |
| Temperature range | -20°C to +80°C      |  |
| Food safety       | ✓                   |  |
| Material          | PP                  |  |
| Stock item        | -                   |  |
| Pcs/pack          | 1                   |  |
| colour            | orange/grey         |  |
| Ref. no.          | 51-31454            |  |
|                   |                     |  |