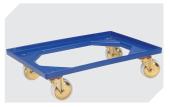

# **EQ64281L** | Accessories

**Transport dollies** polypropylene wheels L 620 x W 420 mm **43-1491** 

**Security seals with laser marking** suited for BITO folding boxes EQ **51-31666** 

**Document pockets** self-adhesive 3 sides open L 175 x W 105 mm **6-5031** 