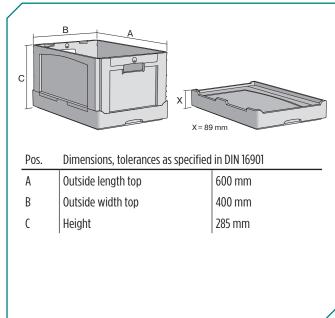

 $^{\ast}$  Load capacity data according to EN 13117 refer to an ambient temperature of 23 °C.

| Dimensions,      | tolerances  | ลร ร | necified | in  | DIN  | 16901 |
|------------------|-------------|------|----------|-----|------|-------|
| יווועונווטוטווט, | tolclulices | นวว  | pecilieu | 111 | וווע | 10201 |

| Outside length top | 600 mm |  |  |
|--------------------|--------|--|--|
| Outside width top  | 400 mm |  |  |
| Height             | 285 mm |  |  |
| Inside length top  | 568 mm |  |  |
| Inside width top   | 368 mm |  |  |
| Inside length base | 557 mm |  |  |
| Inside width base  | 357 mm |  |  |
| Inside height      | 317 mm |  |  |
|                    |        |  |  |