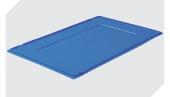

## **BN4321** | Accessories

**Hinge clips for lids** for European size stacking containers BN **4-1144** 

**Drop-on lids**for European size stacking containers BN L 400 x W 300 mm **4-1152** 

**Transport dollies** polypropylene wheels L 620 x W 420 mm **43-1491** 