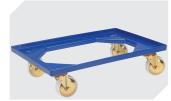

## **BN4321** | Accessories

**Hinge clips for lids** for European size stacking containers BN **4-1144** 

**Drop-on lids**for European size stacking containers BN L 400 x W 300 mm **4-1152** 

**Transport dollies** polypropylene wheels L 620 x W 420 mm **43-1491** 