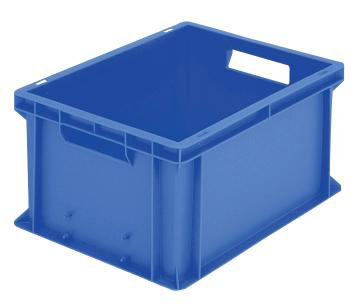

#### European size stacking containers BN, with solid sides

## BN4321 | Data sheet

| Product features   |                          |
|--------------------|--------------------------|
| Weight             | 1.17 kg                  |
| *Stacking load     | 250 kg                   |
| *Load capacity     | 50 kg                    |
| Volume             | 20 litres                |
| Warranty           | 5 year BITO QUALITY      |
| ESD                | ESD version upon request |
| Temperature range  | -20°C to +80°C           |
| Food safety        | ✓                        |
| Material           | PP                       |
| Stock item         | ✓                        |
| Pcs/pack           | 1                        |
| colour             | blue                     |
| Ref. no.           | 4-1272                   |
| Pcs/pack<br>colour | 1<br>blue                |