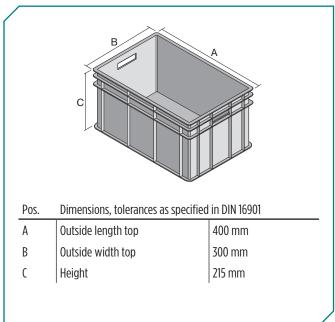

# Dimensions, tolerances as specified in DIN 16901 Outside length ton

| Outside length top | 400 mm |
|--------------------|--------|
| Outside width top  | 300 mm |
| Height             | 215 mm |
| Inside length top  | 360 mm |
| Inside width top   | 260 mm |
| Inside height      | 211 mm |