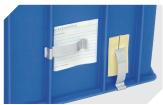

**Document clips**for European size stacking containers
L 80 x W 18 mm **4-1492** 

**Grip closures** for European size stacking containers BN **4-18671** 

**Label covers**for European size stacking containers BN
can be retro-fitted
W 110 x H 46 mm **4-9454** 