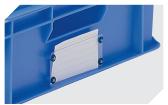

**Document clips**for European size stacking containers
L 80 x W 18 mm **4-1492** 

**Grip closures** for European size stacking containers BN **4-18671** 

**Label covers**for European size stacking containers BN
can be retro-fitted
W 110 x H 46 mm **4-9454** 