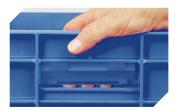

**Document clips**for European size stacking containers
L 80 x W 18 mm **4-1492** 

**Grip closures** for European size stacking containers BN **4-18671** 

**Label covers**for European size stacking containers BN
can be retro-fitted
W 110 x H 46 mm **4-9454** 