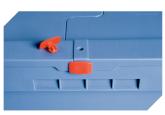

## MBSG43221CLIP | Accessories

Security seals MBP1 - suited for BITOBOX MB 6-10810

Transport dollies for multi-purpose containers sized 600 x 400 mm L 620 x W 420 mm 6-15510

Security seals MBP2 - suited for BITOBOX MB 6-15705

Security seals MBP2-L - suited for BITOBOX MB, XL, SL 6-19162

**Transport dollies** for multi-purpose containers sized 800 x 400 mm and 800 x 600 mm L 720 x W 540 mm **6-19439** 

Locking clips suited for BITOBOX MB 6-20299