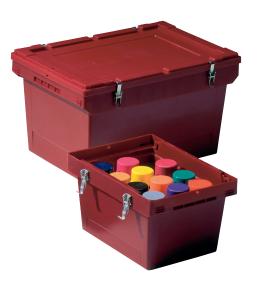

Multi-purpose containers MB, for hazardous substances, drop-on lid with metal snap locks

# Multi-purpose containers MB, for hazardous substances, drop-on lid with metal snap locks