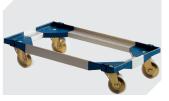

## MBSG43221CLIP | Accessories

Security seals MBP1 - suited for BITOBOX MB 6-10810

Transport dollies for multi-purpose containers sized 600 x 400 mm L 620 x W 420 mm 6-15510

Security seals MBP2 - suited for BITOBOX MB 6-15705

Security seals MBP2-L - suited for BITOBOX MB, XL, SL 6-19162

**Transport dollies** for multi-purpose containers sized 800 x 400 mm and 800 x 600 mm L 720 x W 540 mm **6-19439** 

Locking clips suited for BITOBOX MB 6-20299