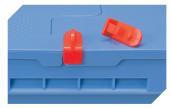

Security seals MBP2-L - suited for BITOBOX MB, XL, SL 6-19162

**Transport dollies** for multi-purpose containers sized 800 x 400 mm and 800 x 600 mm L 720 x W 540 mm **6-19439** 

Locking clips suited for BITOBOX MB 6-20299