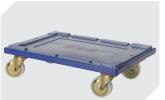

## MBSG43221CLIP | Accessories

Security seals MBP1 - suited for BITOBOX MB 6-10810

Transport dollies for multi-purpose containers sized 600 x 400 mm L 620 x W 420 mm 6-15510

Security seals MBP2 - suited for BITOBOX MB 6-15705

Security seals MBP2-L - suited for BITOBOX MB, XL, SL 6-19162

**Transport dollies** for multi-purpose containers sized 800 x 400 mm and 800 x 600 mm L 720 x W 540 mm **6-19439** 

Locking clips suited for BITOBOX MB 6-20299