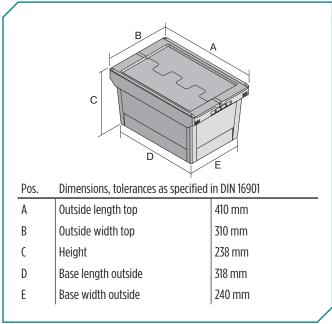

#### Dimensions, tolerances as specified in DIN 16901

| Outside length top                  | 410 mm |
|-------------------------------------|--------|
| Outside width top                   | 310 mm |
| Height                              | 238 mm |
| Inside length top                   | 349 mm |
| Inside width top                    | 271 mm |
| Inside length base                  | 313 mm |
| Inside width base                   | 235 mm |
| Useful interior height when stacked | 200 mm |