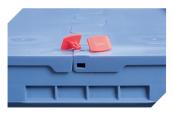

## MBSG43221CLIP | Accessories

Security seals MBP1 - suited for BITOBOX MB 6-10810

Transport dollies for multi-purpose containers sized 600 x 400 mm L 620 x W 420 mm 6-15510

Security seals MBP2 - suited for BITOBOX MB 6-15705

Security seals MBP2-L - suited for BITOBOX MB, XL, SL 6-19162

**Transport dollies** for multi-purpose containers sized 800 x 400 mm and 800 x 600 mm L 720 x W 540 mm **6-19439** 

Locking clips suited for BITOBOX MB 6-20299