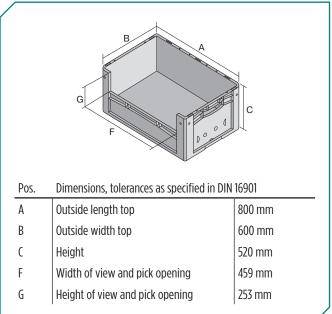

800 mm

| outside length top | 000 111111   |
|--------------------|--------------|
| Outside width top  | 600 mm       |
| Height             | 520 mm       |
| Inside length top  | 762 mm       |
| Inside width top   | 562 mm       |
| Inside height      | 515 mm       |
| Pick opening W x H | 459 x 253 mm |
|                    |              |