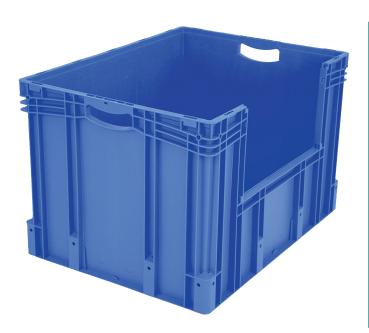

## European size stacking containers XL, with long side pick opening

## **XL86526** | Data sheet

| Product features  | *Load capacity as specified in EN 13117 | Dimensions, tolerances as specified in DIN 16901 |
|-------------------|-----------------------------------------|--------------------------------------------------|
| Weight            | 7.88 kg                                 | Outside length top                               |
| *Stacking load    | 800 kg                                  | Outside width top                                |
| *Load capacity    | 60 kg                                   | Height                                           |
| Volume            | 213 litres                              | Inside length top                                |
| Warranty          | 5 year BITO QUALITY                     | Inside width top                                 |
| ESD               | ESD version upon request                | Inside height                                    |
| Temperature range | -20°C to +80°C                          | Pick opening W x H                               |
| Food safety       | Ja                                      |                                                  |
| Material          | PP                                      |                                                  |
| Stock item        | Nein                                    |                                                  |
| Pcs/pack          | 1                                       |                                                  |
| colour            | blue                                    |                                                  |
| Ref. no.          | 43-22576                                |                                                  |