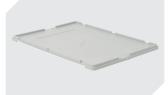

## European size stacking containers XL, with long side pick opening **XL86526** | Accessories

**Transport dollies**for containers sized 800 x 600 mm
L 800 x W 600 x H 198 mm **43-1150** 

**Drop-on lid**for European size stacking containers XL L 800 x W 600 mm **43-14853** 