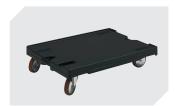

## European size stacking containers XL, with long side pick opening **XL86526** | Accessories

**Transport dollies**for containers sized 800 x 600 mm
L 800 x W 600 x H 198 mm **43-1150** 

**Drop-on lid**for European size stacking containers XL L 800 x W 600 mm **43-14853** 