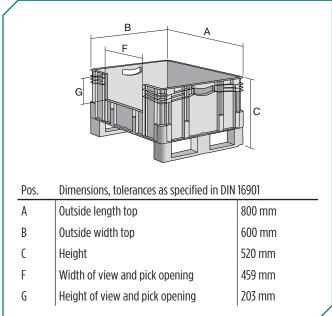

\* Load capacity data according to EN 13117 refer to an ambient temperature of 23 °C.

| Dimensions,     | tolerances | ลร ร | necified | in | DIN  | 16901 |
|-----------------|------------|------|----------|----|------|-------|
| עווווכווטוטווט, | tolerance3 | นว ว | pecilieu | ш  | וווע | 10201 |

| Outside length top | 800 mm       |
|--------------------|--------------|
| Outside width top  | 600 mm       |
| Height             | 520 mm       |
| Inside length top  | 762 mm       |
| Inside width top   | 562 mm       |
| Inside height      | 401 mm       |
| Pick opening W x H | 459 x 203 mm |