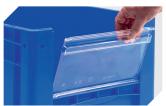

## XL86426DKufe | Accessories

**Drop-on lid**for European size stacking containers
XL
L 800 x W 600 mm
43-14853

Covers for palletised loads L 1220 x W 820 mm 9-18421

Insertable windows for European size stacking containers XL W 460 x H 198 mm 43-22548