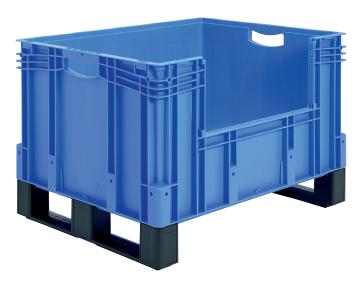

# European size stacking containers XL, with long side pick opening and fork entry shoes

### XL86426DKufe | Data sheet

| Product features  |                |
|-------------------|----------------|
| Weight            | 9.01 kg        |
| *Stacking load    | 800 kg         |
| *Load capacity    | 200 kg         |
| Volume            | 164 litres     |
| ESD               | No             |
| Temperature range | -20°C to +80°C |
| Food safety       | ✓              |
| Material          | PP             |
| Stock item        | -              |
| Pcs/pack          | 1              |
| colour            | blue           |
| Ref. no.          | 43-30253       |