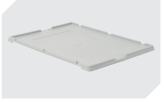

## XL86426DKufe | Accessories

**Drop-on lid**for European size stacking containers
XL
L 800 x W 600 mm
43-14853

Covers for palletised loads L 1220 x W 820 mm 9-18421

Insertable windows for European size stacking containers XL W 460 x H 198 mm 43-22548