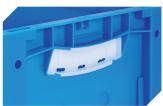

**Grip closures** for European size stacking containers XL with a height of 320 and 420 mm **43–31448** 