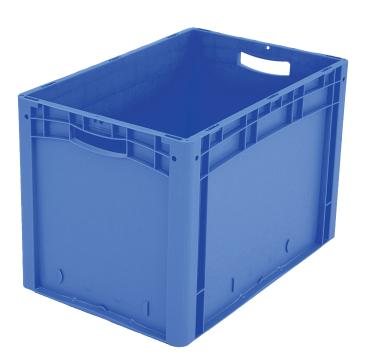

#### European size stacking containers XL with double base

## XL64421D | Data sheet

| Product features  |                              |
|-------------------|------------------------------|
| Weight            | 4.15 kg                      |
| *Stacking load    | 300 kg                       |
| *Load capacity    | 100 kg                       |
| Volume            | 81 litres                    |
| Warranty          | 5 year BITO QUALITY          |
| ESD               | No                           |
| Temperature range | -20°C to +60°C               |
| Food safety       | -                            |
| Material          | PP                           |
| Stock item        | ✓                            |
| Pcs/pack          | 1                            |
| colour            | bins in blue - base in black |
| Ref. no.          | 43-19033                     |
|                   |                              |