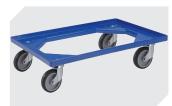

# XL64421D | Accessories

Covers for palletised loads L 1220 x W 820 mm 9-18421

**Drop-on lids**for European size stacking containers XL L 600 x W 400 mm
43-20301

**Transport dollies** rubber wheels L 620 x W 420 mm **43-21883** 