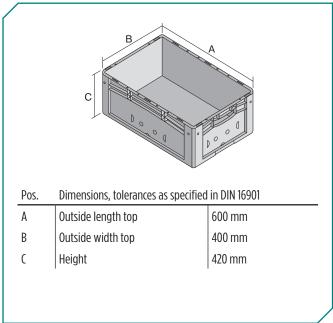

\* Load capacity data according to EN 13117 refer to an ambient temperature of 23 °C

| Dimensions, tolerances as specified in DIN 16901                             |                              |  |  |  |
|------------------------------------------------------------------------------|------------------------------|--|--|--|
| Outside length top                                                           | 600 mm                       |  |  |  |
| Outside width top                                                            | 400 mm                       |  |  |  |
| Height                                                                       | 420 mm                       |  |  |  |
| Inside length top                                                            | 568 mm                       |  |  |  |
| Inside width top                                                             | 368 mm                       |  |  |  |
| Inside length base                                                           | 559 mm                       |  |  |  |
| Inside width base                                                            | 359 mm                       |  |  |  |
| Inside height                                                                | 402 mm                       |  |  |  |
| Printed message                                                              |                              |  |  |  |
| Pad printing area on short side (front)                                      | 100 x 250 mm                 |  |  |  |
| De di unindia a cura curale cut cida (uscu)                                  |                              |  |  |  |
| Pad printing area on short side (rear)                                       | 100 x 250 mm                 |  |  |  |
| Pad printing area on long side                                               | 100 x 250 mm<br>100 x 250 mm |  |  |  |
|                                                                              |                              |  |  |  |
| Pad printing area on long side                                               | 100 x 250 mm                 |  |  |  |
| Pad printing area on long side  Hot foil printing area on short side (front) | 100 x 250 mm<br>100 x 250 mm |  |  |  |