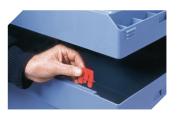

# MBB43321 | Accessories

Connector clips 6-15625

**Document pockets** self-adhesive 2 sides open L 145 x W 100 mm **46-21108** 

**Document pockets** self-adhesive 3 sides open L 175 x W 105 mm **6-5031** 