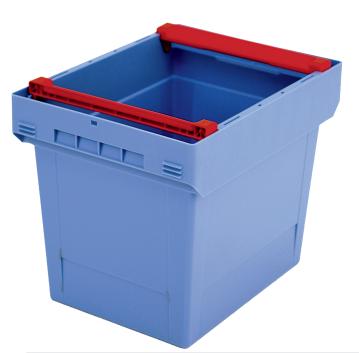

#### Multi-purpose containers MB, with mounted stacking rails

### Multi-purpose containers MB, with mounted stacking rails