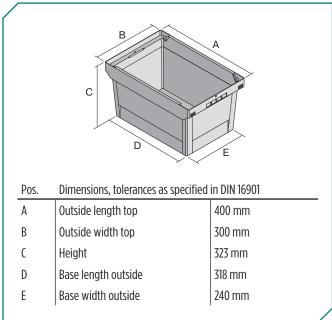

 $^{\ast}$  Load capacity data according to EN 13117 refer to an ambient temperature of 23 °C.

| Dimensions, tolerances as specified in DIN 16901                                                                                                                                                                                                                          |                                                                                              |  |  |
|---------------------------------------------------------------------------------------------------------------------------------------------------------------------------------------------------------------------------------------------------------------------------|----------------------------------------------------------------------------------------------|--|--|
| Outside length top                                                                                                                                                                                                                                                        | 400 mm                                                                                       |  |  |
| Outside width top                                                                                                                                                                                                                                                         | 300 mm                                                                                       |  |  |
| Height                                                                                                                                                                                                                                                                    | 323 mm                                                                                       |  |  |
| Inside length top                                                                                                                                                                                                                                                         | 349 mm                                                                                       |  |  |
| Inside width top                                                                                                                                                                                                                                                          | 271 mm                                                                                       |  |  |
| Inside length base                                                                                                                                                                                                                                                        | 313 mm                                                                                       |  |  |
| Inside width base                                                                                                                                                                                                                                                         | 235 mm                                                                                       |  |  |
| Inside height                                                                                                                                                                                                                                                             | 316 mm                                                                                       |  |  |
| Useful interior height when stacked                                                                                                                                                                                                                                       | 309 mm                                                                                       |  |  |
| Height of stacking rim                                                                                                                                                                                                                                                    | 80 mm                                                                                        |  |  |
|                                                                                                                                                                                                                                                                           |                                                                                              |  |  |
| Printed message                                                                                                                                                                                                                                                           |                                                                                              |  |  |
| Printed message  Pad printing area on short side (front)                                                                                                                                                                                                                  | 150 x 100 mm                                                                                 |  |  |
|                                                                                                                                                                                                                                                                           | 150 x 100 mm<br>150 x 100 mm                                                                 |  |  |
| Pad printing area on short side (front)                                                                                                                                                                                                                                   |                                                                                              |  |  |
| Pad printing area on short side (front) Pad printing area on short side (rear)                                                                                                                                                                                            | 150 x 100 mm                                                                                 |  |  |
| Pad printing area on short side (front) Pad printing area on short side (rear) Pad printing area on long side                                                                                                                                                             | 150 x 100 mm<br>240 x 100 mm                                                                 |  |  |
| Pad printing area on short side (front) Pad printing area on short side (rear) Pad printing area on long side Screen printing area on short side                                                                                                                          | 150 x 100 mm<br>240 x 100 mm<br>120 x 110 mm                                                 |  |  |
| Pad printing area on short side (front) Pad printing area on short side (rear) Pad printing area on long side Screen printing area on short side Screen printing area on short side (rear)                                                                                | 150 x 100 mm<br>240 x 100 mm<br>120 x 110 mm<br>120 x 110 mm                                 |  |  |
| Pad printing area on short side (front) Pad printing area on short side (rear) Pad printing area on long side Screen printing area on short side Screen printing area on short side (rear) Screen printing area on long side                                              | 150 x 100 mm<br>240 x 100 mm<br>120 x 110 mm<br>120 x 110 mm<br>200 x 100 mm                 |  |  |
| Pad printing area on short side (front) Pad printing area on short side (rear) Pad printing area on long side Screen printing area on short side Screen printing area on short side (rear) Screen printing area on long side Hot foil printing area on short side (front) | 150 x 100 mm<br>240 x 100 mm<br>120 x 110 mm<br>120 x 110 mm<br>200 x 100 mm<br>150 x 100 mm |  |  |