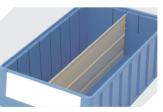

## Storage and handling bins RK **RK4214** | Accessories

Label covers for storage and handling bins RK L 192 x W 60 mm 3-1068

Longitudinal dividers for storage and handling bins RK 3-1080

Dust covers for storage and handling bins RK L 363 x W 223 mm 3-1129

Carry/safety handle for storage and handling bins RK 3-1515

Cross dividers for storage and handling bins RK 3-1591

Label sheets W 192 x H 60 mm 46-20772

Information & Service **www.bito.com** 