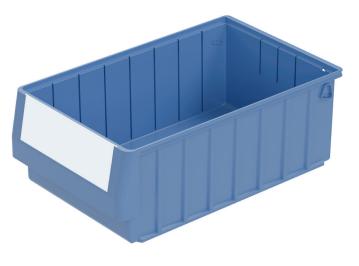

## Storage and handling bins RK **RK4214** | Data sheet

| Product features  |                          |
|-------------------|--------------------------|
| Weight            | 0.70 kg                  |
| *Stacking load    | 30 kg                    |
| *Load capacity    | 10 kg                    |
| Volume            | 9.9 litres               |
| Warranty          | 5 year BITO QUALITY      |
| ESD               | ESD version upon request |
| Temperature range | -20°C to +80°C           |
| Food safety       | $\checkmark$             |
| Material          | РР                       |
| Stock item        | -                        |
| Pcs/pack          | 6                        |
| colour            | dove blue                |
| Ref. no.          | 3-1438                   |