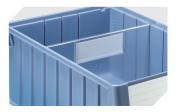

## Storage and handling bins RK **RK4214** | Accessories

Label covers for storage and handling bins RK L 192 x W 60 mm 3-1068

Longitudinal dividers for storage and handling bins RK 3-1080

Dust covers for storage and handling bins RK L 363 x W 223 mm 3-1129