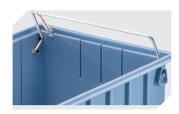

Carry/safety handle for storage and handling bins RK 3-1515

Cross dividers for storage and handling bins RK 3-1591

Label sheets W 192 x H 60 mm 46-20772

Information & Service **www.bito.com** 