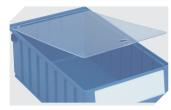

## Storage and handling bins RK **RK4214** | Accessories

Label covers for storage and handling bins RK L 192 x W 60 mm 3-1068

Longitudinal dividers for storage and handling bins RK 3-1080

Dust covers for storage and handling bins RK L 363 x W 223 mm 3-1129