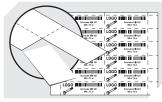

Carry/safety handle for storage and handling bins RK 3-1515

Cross dividers for storage and handling bins RK 3-1591

Label sheets W 192 x H 60 mm 46-20772

Information & Service **www.bito.com** 