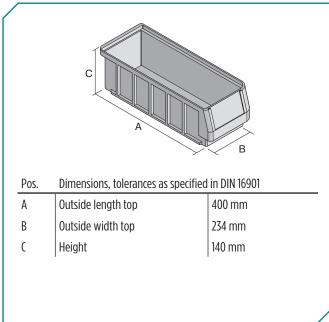

## Dimensions, tolerances as specified in DIN 16901

| Outside length top | 400 mm |
|--------------------|--------|
| Outside width top  | 234 mm |
| Height             | 140 mm |
| Inside length top  | 353 mm |
| Inside width top   | 210 mm |
| Inside length base | 352 mm |
| Inside width base  | 208 mm |
| Inside height      | 129 mm |
|                    |        |