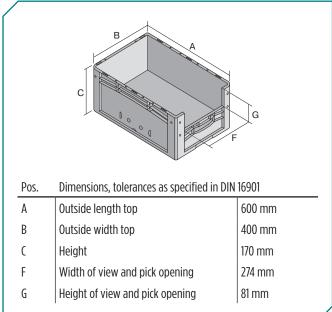

| - |
|---|
|   |
|   |
|   |
|   |
| - |

| Dimensions, tolerances as specified in DIN 16901 |             |  |  |
|--------------------------------------------------|-------------|--|--|
| Outside length top                               | 600 mm      |  |  |
| Outside width top                                | 400 mm      |  |  |
| Height                                           | 170 mm      |  |  |
| Inside length top                                | 568 mm      |  |  |
| Inside width top                                 | 368 mm      |  |  |
| Inside height                                    | 166 mm      |  |  |
| Pick opening W x H                               | 274 x 81 mm |  |  |
|                                                  |             |  |  |