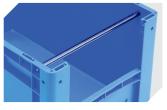

#### Handles

for European size stacking containers XL for European size stacking containers BN L 267 mm

43-9408

Information & Service www.bito.com