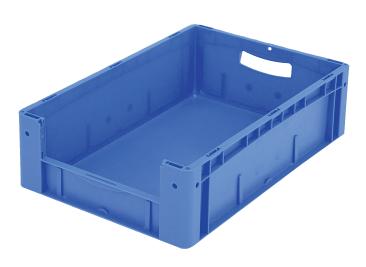

### European size stacking containers XL, with short side pick opening

# **XL64174** | Data sheet

| Product features  |                          |
|-------------------|--------------------------|
| Weight            | 1.57 kg                  |
| *Stacking load    | 250 kg                   |
| *Load capacity    | 15 kg                    |
| Volume            | 31 litres                |
| Warranty          | 5 year BITO QUALITY      |
| ESD               | ESD version upon request |
| Temperature range | -20°C to +80°C           |
| Food safety       | ✓                        |
| Material          | PP                       |
| Stock item        | -                        |
| Pcs/pack          | 1                        |
| colour            | blue                     |
| Ref. no.          | 43-14986                 |
|                   |                          |

| - |
|---|
|   |
|   |
|   |
|   |
| - |

| Dimensions, tolerances as specified in DIN 16901 |             |  |  |
|--------------------------------------------------|-------------|--|--|
| Outside length top                               | 600 mm      |  |  |
| Outside width top                                | 400 mm      |  |  |
| Height                                           | 170 mm      |  |  |
| Inside length top                                | 568 mm      |  |  |
| Inside width top                                 | 368 mm      |  |  |
| Inside height                                    | 166 mm      |  |  |
| Pick opening W x H                               | 274 x 81 mm |  |  |
|                                                  |             |  |  |