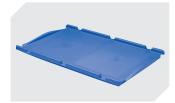

### Drop-on lids

for European size stacking containers XL L 600 x W 400 mm

43-20301