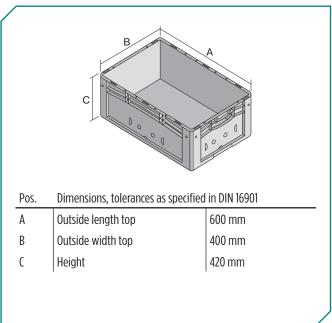

#### Dimensions, tolerances as specified in DIN 16901

| Outside length top | 600 mm |
|--------------------|--------|
| Outside width top  | 400 mm |
| Height             | 420 mm |
| Inside length top  | 568 mm |
| Inside width top   | 368 mm |
| Inside length base | 559 mm |
| Inside width base  | 359 mm |
| Inside height      | 402 mm |
| Printed message    |        |