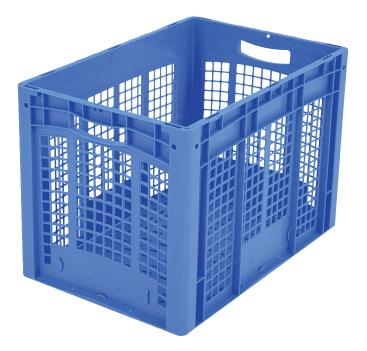

# European size stacking containers XL, with perforated base and perforated sides **XL64423** | Data sheet

### Product features

| Weight            | 2.75 kg                  |
|-------------------|--------------------------|
| *Stacking load    | 300 kg                   |
| *Load capacity    | 35 kg                    |
| Volume            | 79 litres                |
| Warranty          | 5 year BITO QUALITY      |
| ESD               | ESD version upon request |
| Temperature range | -20°C to +80°C           |
| Food safety       | 1                        |
| Material          | РР                       |
| Stock item        | $\checkmark$             |
| Pcs/pack          | 1                        |
| colour            | blue                     |
| Ref. no.          | 43-18505                 |
|                   |                          |