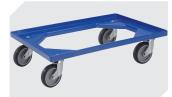

Sides with bag holder notches demountable 6-31553

**Transport dollies** rubber wheels L 620 x W 420 mm **43-21883** 

**Grip closures** for European size stacking containers XL with a height of 320 and 420 mm **43-31448** 