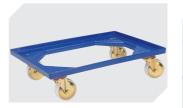

# Folding boxes EQ - with grip opening, with ribbed base and with hinged two-part lid **EQD64321R** | Accessories

 Transport dollies

 polypropylene wheels

 L 620 x W 420 mm

 43-1491

Security seals with laser marking suited for BITO folding boxes EQ 51-31666