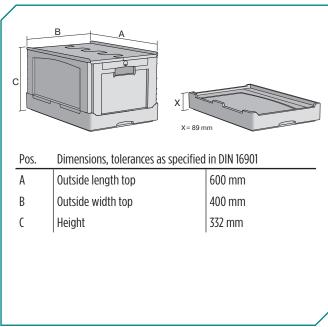

#### Dimensions, tolerances as specified in DIN 16901

| Outside length top | 600 mm |  |
|--------------------|--------|--|
| Outside width top  | 400 mm |  |
| Height             | 332 mm |  |
| Inside length top  | 568 mm |  |
| Inside width top   | 368 mm |  |
| Inside length base | 566 mm |  |
| Inside width base  | 366 mm |  |
| Inside height      | 295 mm |  |
|                    |        |  |