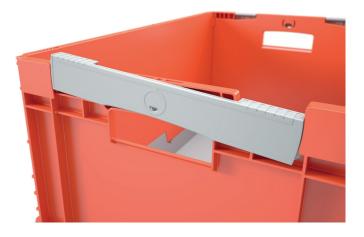

# Folding boxes EQ - with grip opening, with ribbed base and with hinged two-part lid **EQD64321R** | Accessories

 Transport dollies

 polypropylene wheels

 L 620 x W 420 mm

 43-1491

Security seals with laser marking suited for BITO folding boxes EQ 51-31666