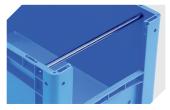

**Handles** for European size stacking containers XL for European size stacking containers BN L 557 mm

43-22624

Information & Service www.bito.com