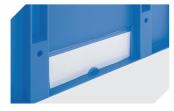

**Drop-on lid** for European size stacking containers XL L 800 x W 600 mm **43-14853** 

**Label covers**for European size stacking containers XL
and small parts containers KLT
W 209 x H 67 mm
9-20053

Insertable windows for European size stacking containers XL W 460 x H 148 mm 43-20271