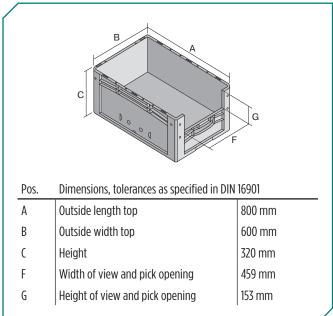

\* Load capacity data according to EN 13117 refer to an ambient temperature of 23 °C.

| Dimensions, tolerances as specified in DIN 16901 |        |
|--------------------------------------------------|--------|
| Outside length top                               | 800 mm |

Outside width top 600 mm
Height 320 mm
Inside length top 762 mm
Inside width top 562 mm
Inside height 315 mm
Pick opening W x H 459 x 153 mm

Information & Service www.bito.com