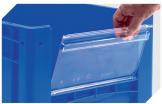

**Drop-on lid** for European size stacking containers XL L 800 x W 600 mm **43-14853** 

**Label covers**for European size stacking containers XL
and small parts containers KLT
W 209 x H 67 mm
9-20053

Insertable windows for European size stacking containers XL W 460 x H 148 mm 43-20271