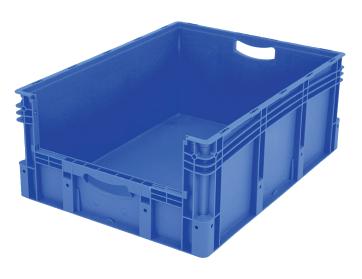

#### European size stacking containers XL, with short side pick opening

## XL86324 | Data sheet

| Product features  |                          |  |
|-------------------|--------------------------|--|
| Weight            | 5.76 kg                  |  |
| *Stacking load    | 500 kg                   |  |
| *Load capacity    | 60 kg                    |  |
| Volume            | 128 litres               |  |
| Warranty          | 5 year BITO QUALITY      |  |
| ESD               | ESD version upon request |  |
| Temperature range | -20°C to +80°C           |  |
| Food safety       | ✓                        |  |
| Material          | PP                       |  |
| Stock item        | -                        |  |
| Pcs/pack          | 1                        |  |
| colour            | blue                     |  |
| Ref. no.          | 43-22613                 |  |
|                   |                          |  |