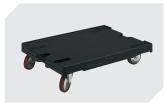

# XL86324 | Accessories

**Transport dollies** for containers sized 800 x 600 mm L 800 x W 600 x H 198 mm **43-1150** 

**Labels**suited for BITOBOX XL and KLT with a height of at least 170 mm
W 210 x H 74 mm **43-14557** 