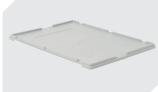

**Drop-on lid** for European size stacking containers XL L 800 x W 600 mm **43-14853** 

**Label covers**for European size stacking containers XL
and small parts containers KLT
W 209 x H 67 mm
9-20053

Insertable windows for European size stacking containers XL W 460 x H 148 mm 43-20271