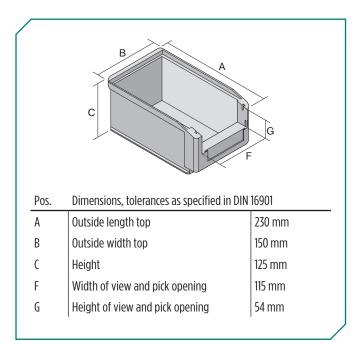

#### Dimensions, tolerances as specified in DIN 16901

| Dimensions, tolerances as specified in Divite | 1001        |
|-----------------------------------------------|-------------|
| Outside length top                            | 230 mm      |
| Outside width top                             | 150 mm      |
| Height                                        | 125 mm      |
| Inside length top                             | 199 mm      |
| Inside width top                              | 129 mm      |
| Inside length base                            | 196 mm      |
| Inside width base                             | 127 mm      |
| Inside height                                 | 116 mm      |
| Stacking height                               | 118 mm      |
| Height below handle                           | 22 mm       |
| Pick opening W x H                            | 115 x 54 mm |
| Label dimensions L x W                        | 98 x 36 mm  |
| Printed message                               |             |
| Pad printing area on short side (front)       | 60 x 20 mm  |
| Pad printing area on short side (rear)        | 100 x 70 mm |
| Pad printing area on long side                | 160 x 20 mm |
| Screen printing area on short side (rear)     | 70 x 40 mm  |
| Hot foil printing area on long side           | 160 x 20 mm |
| Injection mold printing area on long side     | 150 x 30 mm |