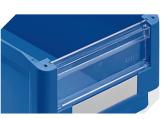

## Storage bins SK SK2311 | Accessories

**Label covers** for storage bins SK L 98 x W 39 mm **2-1063** 

Insertable windows for storage bins SK 2-1109

**Dust covers** for storage bins SK L 224 x W 124 x H 2 mm **2-1137** 