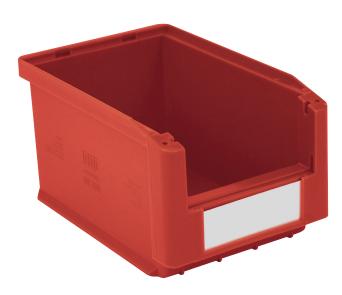

## Storage bins SK SK2311 | Data sheet

### Product features

| Weight            | 0.29 kg                  |
|-------------------|--------------------------|
| *Stacking load    | 35 kg                    |
| *Load capacity    | 5 kg                     |
| Volume            | 3 litres                 |
| Warranty          | 5 year BITO QUALITY      |
| ESD               | ESD version upon request |
| Temperature range | -20°C to +80°C           |
| Food safety       | 1                        |
| Material          | РР                       |
| Stock item        | -                        |
| Pcs/pallet        | 420                      |
| Pcs/pack          | 20                       |
| colour            | red                      |
| Ref. no.          | 2-1452                   |
|                   |                          |