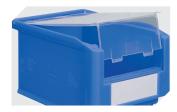

**Drop-on lids** for storage bins SK L 209 x W 144/115 mm **2-30261** 

Louvred panel uprights L 1000 x W 35 x H 25 mm 8-5928

**Bin suspension rails** L 1126 mm **8-7869** 

Information & Service
WWW.bito.com