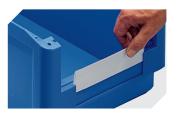

## Storage bins SK SK2311 | Accessories

**Label covers** for storage bins SK L 98 x W 39 mm **2-1063** 

Insertable windows for storage bins SK 2-1109

**Dust covers** for storage bins SK L 224 x W 124 x H 2 mm **2-1137** 