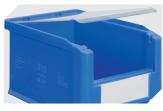

## Storage bins SK SK2311 | Accessories

**Label covers** for storage bins SK L 98 x W 39 mm **2-1063** 

Insertable windows for storage bins SK 2-1109

**Dust covers** for storage bins SK L 224 x W 124 x H 2 mm **2-1137** 