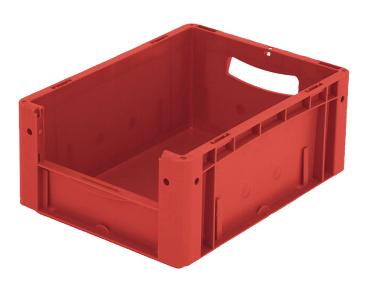

### European size stacking containers XL, with short side pick opening

\* Load capacity data according to EN 13117 refer to an ambient temperature of 23 °C.

| Dimensions, tolerances as specified in DIN 16901 |             |  |
|--------------------------------------------------|-------------|--|
| Outside length top                               | 400 mm      |  |
| Outside width top                                | 300 mm      |  |
| Height                                           | 170 mm      |  |
| Inside length top                                | 368 mm      |  |
| Inside width top                                 | 268 mm      |  |
| Inside height                                    | 167 mm      |  |
| Pick opening W x H                               | 212 x 81 mm |  |