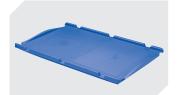

for European size stacking containers XL and small parts containers KLT W 209 x H 67 mm **9-20053** 

Drop-on lids

for European size stacking containers XL L 400 x W 300 mm **43-20303** 