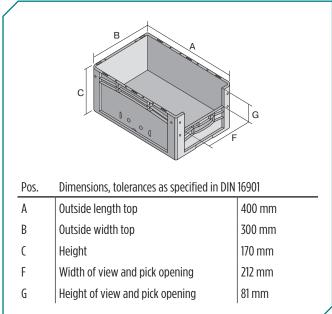

\* Load capacity data according to EN 13117 refer to an ambient temperature of 23 °C.

| Dimensions, tolerances as specified in DIN 16901 |             |  |
|--------------------------------------------------|-------------|--|
| Outside length top                               | 400 mm      |  |
| Outside width top                                | 300 mm      |  |
| Height                                           | 170 mm      |  |
| Inside length top                                | 368 mm      |  |
| Inside width top                                 | 268 mm      |  |
| Inside height                                    | 167 mm      |  |
| Pick opening W x H                               | 212 x 81 mm |  |