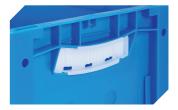

#### **Grip closures**

for European size stacking containers XL with a height of 170, 220 and 270 mm **43-31450** 