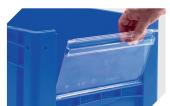

#### Handles

for European size stacking containers XL for European size stacking containers BN L 267 mm

43-9409

**Insertable windows** 

for European size stacking containers XL **43–22536** 