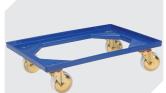

# XL43174 | Accessories

Labels

suited for BITOBOX XL and KLT with a height of at least 170 mm W 210 x H 74 mm **43-14557** 

**Transport dollies** 

polypropylene wheels L 620 x W 420 mm **43-1491** 

**Label covers** 