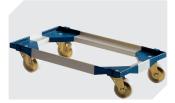

Connector clips 6–15625

**Transport dollies** for multi-purpose containers sized 800 x 400 mm and 800 x 600 mm L 720 x W 540 mm **6-19439** 

**Document pockets** self-adhesive 2 sides open L 145 x W 100 mm **46-21108** 