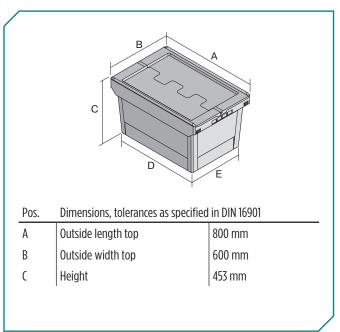

| Outside length top | 800 mm |
|--------------------|--------|
| Outside width top  | 600 mm |
| Height             | 453 mm |

Other colours / special colours on request

All written or verbal information about product properties and product application are given to the best of our knowledge. This information is based on our experience and cannot be warranted as the sole binding product properties. It is the customer's responsibility to check whether the ordered goods are suitable for the intended use. All measurements are subject to variations within the scope of the applicable manufacturing tolerances.