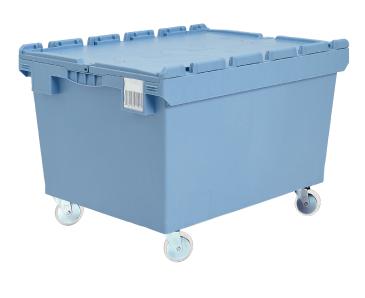

## Multi-purpose containers MB with double base, PVC castors and hinged interlocking lid **MBD86321DROLL-K** | Data sheet

| Product features  |                     |
|-------------------|---------------------|
| Weight            | 9.04 kg             |
| *Stacking load    | 200 kg              |
| *Load capacity    | 50 kg               |
| Volume            | 114 litres          |
| Warranty          | 5 year BITO QUALITY |
| ESD               | No                  |
| Temperature range | -20°C to +80°C      |
| Food safety       | $\checkmark$        |
| Material          | PP                  |
| Stock item        | -                   |
| Pcs/pack          | 1                   |
| colour            | dove blue           |
| Ref. no.          | 6-19487             |