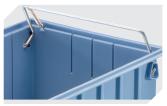

**Longitudinal dividers** for storage and handling bins RK **3-29370** 

**Dust covers** for storage and handling bins RK L 467 x W 146 mm **3-30202** 

**Carry/safety handle** for storage and handling bins RK and CTB bins **3-31314** 