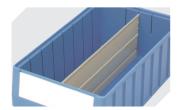

**Longitudinal dividers** for storage and handling bins RK **3-29370** 

**Dust covers** for storage and handling bins RK L 467 x W 146 mm **3-30202** 

**Carry/safety handle** for storage and handling bins RK and CTB bins **3-31314** 