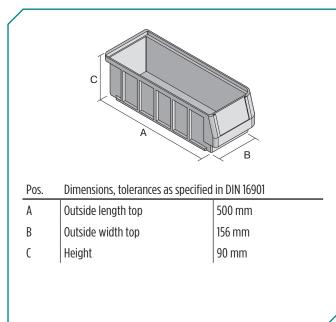

# Outside width top Height

Dimensions, tolerances as specified in DIN 16901

Outside length top 500 mm 156 mm 90 mm Inside length top 456 mm Inside width top 133 mm Inside height 80 mm