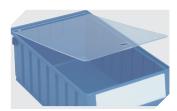

**Longitudinal dividers** for storage and handling bins RK **3-29370** 

**Dust covers** for storage and handling bins RK L 467 x W 146 mm **3-30202** 

**Carry/safety handle** for storage and handling bins RK and CTB bins **3-31314** 