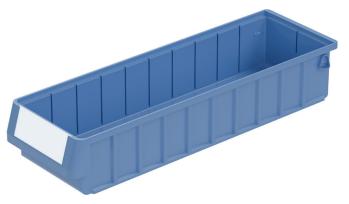

#### Storage and handling bins RK

### RK51509 | Data sheet

| Product features                                                                  |                                                                                       |                                                                                                |
|-----------------------------------------------------------------------------------|---------------------------------------------------------------------------------------|------------------------------------------------------------------------------------------------|
| Weight                                                                            |                                                                                       | 0.47 kg                                                                                        |
| *Stacking load                                                                    |                                                                                       | 15 kg                                                                                          |
| *Loa                                                                              | nd capacity                                                                           | 5 kg                                                                                           |
| Volu                                                                              | ime                                                                                   | 4.9 litres                                                                                     |
| Warı                                                                              | ranty                                                                                 | 5 year BITO QUALITY                                                                            |
| ESD                                                                               |                                                                                       | ESD version upon request                                                                       |
| Tem                                                                               | perature range                                                                        | -20°C to +80°C                                                                                 |
| Food                                                                              | d safety                                                                              | $\checkmark$                                                                                   |
| Mate                                                                              | erial                                                                                 | PP                                                                                             |
| Stoc                                                                              | k item                                                                                | _                                                                                              |
| Pcs/pack                                                                          |                                                                                       | 12                                                                                             |
| colour                                                                            |                                                                                       | dove blue                                                                                      |
| Ref. no.                                                                          |                                                                                       | 3-22693                                                                                        |
| *Stack<br>*Loa<br>Volu<br>Warri<br>ESD<br>Temp<br>Fooco<br>Mate<br>Stock<br>Pcs/g | cking load ad capacity ame ranty aperature range d safety erial ck item approximately | 5 kg 4.9 litres 5 year BITO QUALITY ESD version upon request -20°C to +80°C  PP - 12 dove blue |