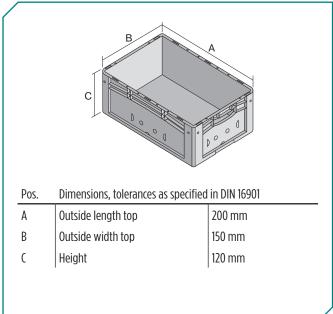

\* Load capacity data according to EN 13117 refer to an ambient temperature of 23 °C.

| Dimensions, tolerances as specified in DIN 16901 |            |  |  |
|--------------------------------------------------|------------|--|--|
| Outside length top                               | 200 mm     |  |  |
| Outside width top                                | 150 mm     |  |  |
| Height                                           | 120 mm     |  |  |
| Inside length top                                | 168 mm     |  |  |
| Inside width top                                 | 118 mm     |  |  |
| Inside length base                               | 156 mm     |  |  |
| Inside width base                                | 106 mm     |  |  |
| Inside height                                    | 117 mm     |  |  |
| Printed message                                  |            |  |  |
| Pad printing area on short side (front)          | 40 x 70 mm |  |  |
| Pad printing area on short side (rear)           | 40 x 70 mm |  |  |
| Hot foil printing area on short side (rear)      | 40 x 70 mm |  |  |