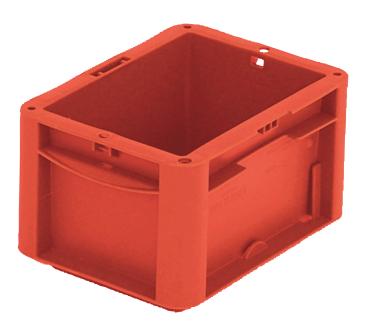

## XL21121 | Data sheet

| Product features  |                          |
|-------------------|--------------------------|
| Weight            | 0.29 kg                  |
| *Load capacity    | 10 kg                    |
| Volume            | 1.9 litres               |
| Warranty          | 5 year BITO QUALITY      |
| ESD               | ESD version upon request |
| Temperature range | -20°C to +80°C           |
| Food safety       | ✓                        |
| Material          | PP                       |
| Stock item        | ✓                        |
| Pcs/pack          | 1                        |
| colour            | red                      |
| Ref. no.          | 43-15306                 |

\* Load capacity data according to EN 13117 refer to an ambient temperature of 23 °C.

| Dimensions, tolerances as specified in DIN 16901 |            |  |  |
|--------------------------------------------------|------------|--|--|
| Outside length top                               | 200 mm     |  |  |
| Outside width top                                | 150 mm     |  |  |
| Height                                           | 120 mm     |  |  |
| Inside length top                                | 168 mm     |  |  |
| Inside width top                                 | 118 mm     |  |  |
| Inside length base                               | 156 mm     |  |  |
| Inside width base                                | 106 mm     |  |  |
| Inside height                                    | 117 mm     |  |  |
| Printed message                                  |            |  |  |
| Pad printing area on short side (front)          | 40 x 70 mm |  |  |
| Pad printing area on short side (rear)           | 40 x 70 mm |  |  |
| Hot foil printing area on short side (rear)      | 40 x 70 mm |  |  |