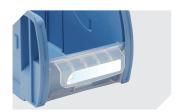

# CTB31514 | Accessories

**Dust covers CSD** suited for CTB bins L 269 x W 148 mm **53-31341** 

**Cross dividers CQT** suited for CTB bins **53-31303** 

**Product feeder panels CDS** suited for CTB bins **53-31304** 