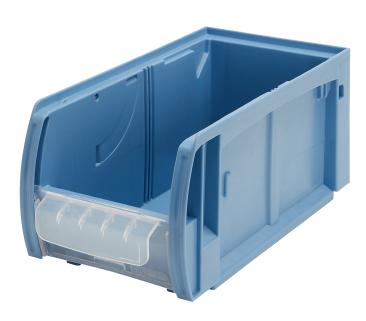

#### C-item bins CTB, polypropylene (PP), dove blue

## CTB31514 | Data sheet

| Product features  |                     |
|-------------------|---------------------|
| Weight            | 0.49 kg             |
| *Stacking load    | 100 kg              |
| *Load capacity    | 15 kg               |
| Volume            | 4.1 litres          |
| Warranty          | 5 year BITO QUALITY |
| ESD               | No                  |
| Temperature range | -20°C to +80°C      |
| Food safety       | ✓                   |
| Material          | PP                  |
| Stock item        | ✓                   |
| Pcs/pack          | 12                  |
| colour            | dove blue           |
| Ref. no.          | 53-31315            |
|                   |                     |