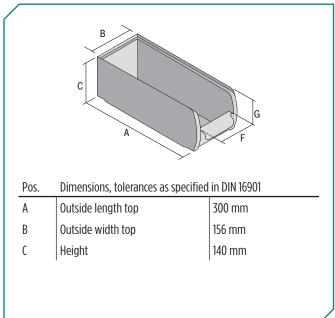

| Dimensions, tolerances as specified in DIN 16901 |       |  |
|--------------------------------------------------|-------|--|
| Outside length top                               | 300 m |  |

| Outside length top | 300 mm |
|--------------------|--------|
| Outside width top  | 156 mm |
| Height             | 140 mm |
| Inside length top  | 250 mm |
| Inside width top   | 127 mm |
| Inside height      | 129 mm |