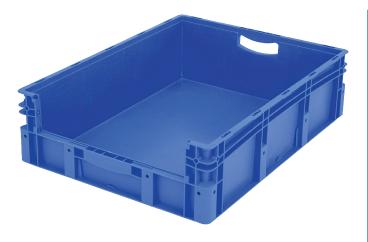

## European size stacking containers XL, with short side pick opening **XL86224** | Data sheet

| Product features  |                          |
|-------------------|--------------------------|
| Weight            | 4.34 kg                  |
| *Stacking load    | 500 kg                   |
| *Load capacity    | 60 kg                    |
| Volume            | 86 litres                |
| Warranty          | 5 year BITO QUALITY      |
| ESD               | ESD version upon request |
| Temperature range | -20°C to +80°C           |
| Food safety       | 1                        |
| Material          | РР                       |
| Stock item        | -                        |
| Pcs/pack          | 1                        |
| colour            | blue                     |
| Ref. no.          | 43-22598                 |