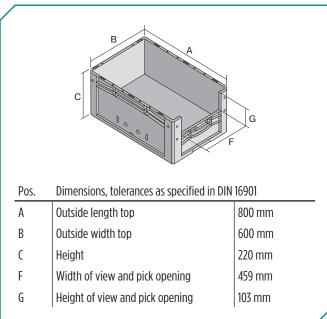

## Dimensions, tolerances as specified in DIN 16901

| Outside length top | 800 mm       |
|--------------------|--------------|
| Outside width top  | 600 mm       |
| Height             | 220 mm       |
| Inside length top  | 762 mm       |
| Inside width top   | 562 mm       |
| Inside height      | 215 mm       |
| Pick opening W x H | 459 x 103 mm |