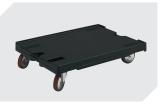

## European size stacking containers XL, with short side pick opening **XL86224** | ACCESSOTIES

**Transport dollies** for containers sized 800 x 600 mm L 800 x W 600 x H 198 mm **43-1150** 

Handles for European size stacking containers XL for European size stacking containers BN L 557 mm