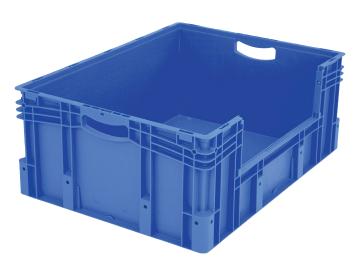

#### European size stacking containers XL, with long side pick opening

### XL86326 | Data sheet

| Product features  | roduct features          |  |  |  |  |
|-------------------|--------------------------|--|--|--|--|
| Weight            | 5.66 kg                  |  |  |  |  |
| *Stacking load    | 800 kg                   |  |  |  |  |
| *Load capacity    | 60 kg                    |  |  |  |  |
| Volume            | 128 litres               |  |  |  |  |
| Warranty          | 5 year BITO QUALITY      |  |  |  |  |
| ESD               | ESD version upon request |  |  |  |  |
| Temperature range | -20°C to +80°C           |  |  |  |  |
| Food safety       | ✓                        |  |  |  |  |
| Material          | PP                       |  |  |  |  |
| Stock item        | -                        |  |  |  |  |
| Pcs/pack          | 1                        |  |  |  |  |
| colour            | blue                     |  |  |  |  |
| Ref. no.          | 43-22614                 |  |  |  |  |
|                   |                          |  |  |  |  |