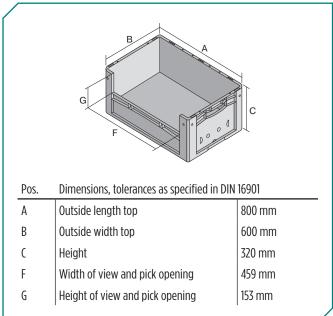

 $^{\ast}$  Load capacity data according to EN 13117 refer to an ambient temperature of 23 °C.

| Dimensions,      | tolerances  | ลร ร | necified | in  | DIN  | 16901 |
|------------------|-------------|------|----------|-----|------|-------|
| יווועונווטוטווט, | tolclulices | นวว  | pecilieu | 111 | וווע | 10201 |

| Outside length top | 800 mm       |  |  |
|--------------------|--------------|--|--|
| Outside width top  | 600 mm       |  |  |
| Height             | 320 mm       |  |  |
| Inside length top  | 762 mm       |  |  |
| Inside width top   | 562 mm       |  |  |
| Inside height      | 315 mm       |  |  |
| Pick opening W x H | 459 x 153 mm |  |  |
|                    |              |  |  |