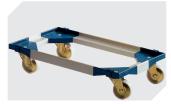

## MBD86321DROLL-G | Accessories

**Label covers** for multi-purpose containers MB W 60 x H 80.4 mm **6-15244** 

Connector clips 6–15625

**Transport dollies** for multi-purpose containers sized 800 x 400 mm and 800 x 600 mm L 720 x W 540 mm **6-19439** 