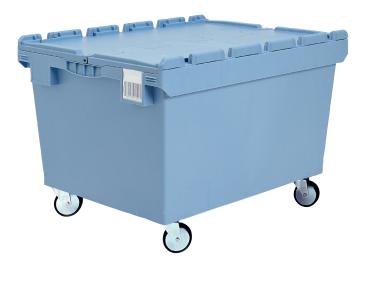

Multi-purpose containers MB with double base, with rubber tyred swivel castors and hinged two-part lid

MBD86321DROLL-G | Data sheet

| Product features  |                     |
|-------------------|---------------------|
| Weight            | 9.45 kg             |
| *Stacking load    | 200 kg              |
| *Load capacity    | 50 kg               |
| Volume            | 114 litres          |
| Warranty          | 5 year BITO QUALITY |
| ESD               | No                  |
| Temperature range | -20°C to +80°C      |
| Food safety       | 1                   |
| Material          | РР                  |
| Stock item        | -                   |
| Pcs/pack          | 1                   |
| colour            | dove blue           |
| Ref. no.          | 6-19488             |

## Multi-purpose containers MB with double base, with rubber tyred swivel castors and hinged two-part lid