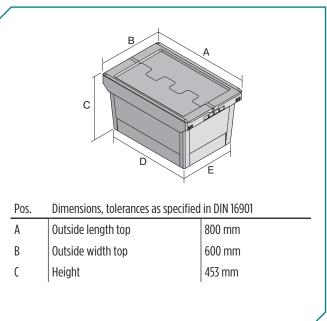

| Dimensions, tolerances as specified in DIN 16901 |  |
|--------------------------------------------------|--|
|                                                  |  |

| Outside length top | 800 mm |
|--------------------|--------|
| Outside width top  | 600 mm |
| Height             | 453 mm |