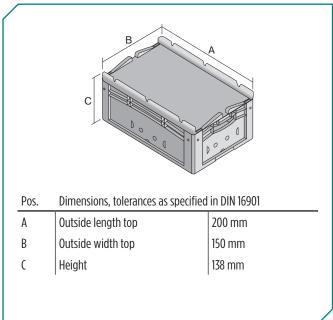

\* Load capacity data according to EN 13117 refer to an ambient temperature of 23 °C.

| Dimensions, tolerances as specified in DIN 16901 |             |  |
|--------------------------------------------------|-------------|--|
| Outside length top                               | 200 mm      |  |
| Outside width top                                | 150 mm      |  |
| Height                                           | 138 mm      |  |
| Inside length top                                | 168 mm      |  |
| Inside width top                                 | 118 mm      |  |
| Inside length base                               | 126 mm      |  |
| Inside width base                                | 106 mm      |  |
| Inside height                                    | 117 mm      |  |
| Printed message                                  |             |  |
| Pad printing area on short side (front)          | 40 x 70 mm  |  |
| Pad printing area on short side (rear)           | 40 x 70 mm  |  |
| Hot foil printing area on short side (front)     | 40 x 70 mm  |  |
| Hot foil printing area on long side              | 40 x 70 mm  |  |
| Injection mold printing area on long side        | 20 x 105 mm |  |