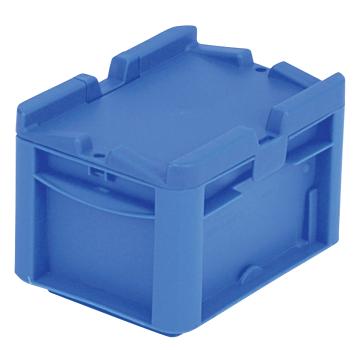

## European size stacking containers XL, with one-piece hinged lid

## XLD21121 | Data sheet

| Product features  |                          |
|-------------------|--------------------------|
| Weight            | 0.40 kg                  |
| *Load capacity    | 10 kg                    |
| Volume            | 1.6 litres               |
| Warranty          | 5 year BITO QUALITY      |
| ESD               | ESD version upon request |
| Temperature range | -20°C to +80°C           |
| Food safety       | ✓                        |
| Material          | PP                       |
| Stock item        | ✓                        |
| Pcs/pack          | 1                        |
| colour            | blue                     |
| Ref. no.          | 43-14294                 |