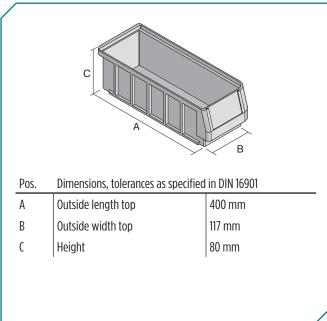

## Dimensions, tolerances as specified in DIN 16901

| Outside length top | 400 mm |
|--------------------|--------|
| Outside width top  | 117 mm |
| Height             | 80 mm  |
| Inside length top  | 360 mm |
| Inside width top   | 95 mm  |
| Inside length base | 358 mm |
| Inside width base  | 93 mm  |
| Inside height      | 70 mm  |
|                    | •      |