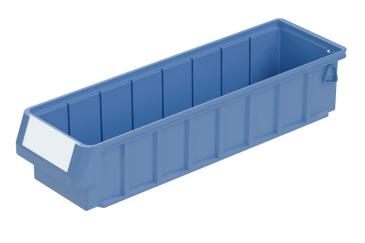

## Storage and handling bins RK **RK4108** | Data sheet

| Product features  |                          |
|-------------------|--------------------------|
| Weight            | 0.30 kg                  |
| *Stacking load    | 9 kg                     |
| *Load capacity    | 3 kg                     |
| Volume            | 2.5 litres               |
| Warranty          | 5 year BITO QUALITY      |
| ESD               | ESD version upon request |
| Temperature range | -20°C to +80°C           |
| Food safety       | 1                        |
| Material          | РР                       |
| Stock item        | -                        |
| Pcs/pack          | 16                       |
| colour            | dove blue                |
| Ref. no.          | 3-19146                  |