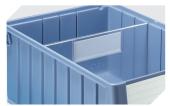

Cross dividers for storage and handling bins RK 3-19148

Label sheets W 89 x H 30 mm 46-20767

Information & Service **www.bito.com** 