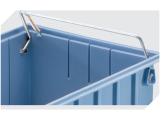

## Storage and handling bins RK **RK4108** | Accessories

Dust covers for storage and handling bins RK L 365 x W 106 mm 3-1128

Carry/safety handle for storage and handling bins RK 3-1514

Label covers for storage and handling bins RK L 194 x W 30 mm 3-19140