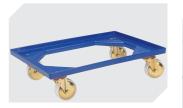

## Folding boxes EQ - with grip opening, with ribbed base and with hinged two-part lid **EQD64321R** | Accessories

 Transport dollies

 polypropylene wheels

 L 620 x W 420 mm

 43-1491

Security seals with laser marking suited for BITO folding boxes EQ 51-31666