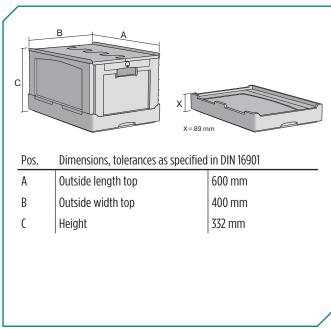

## Dimensions, tolerances as specified in DIN 16901

| Outside length top | 600 mm |
|--------------------|--------|
| Outside width top  | 400 mm |
| Height             | 332 mm |
| Inside length top  | 568 mm |
| Inside width top   | 368 mm |
| Inside length base | 566 mm |
| Inside width base  | 366 mm |
| Inside height      | 295 mm |
|                    |        |