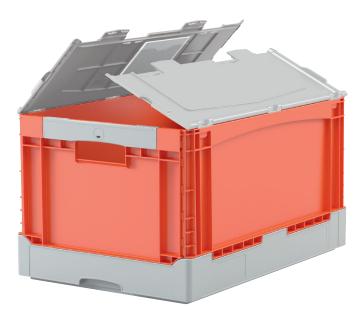

Folding boxes EQ - with grip opening, with ribbed base and with hinged two-part lid **EQD64321R** | Data sheet

## Product features

| FIDuuct leatures  |                     |
|-------------------|---------------------|
| Weight            | 3.37 kg             |
| *Stacking load    | 180 kg              |
| *Load capacity    | 50 kg               |
| Volume            | 61 litres           |
| Warranty          | 5 year BITO QUALITY |
| ESD               | No                  |
| Temperature range | -20°C to +80°C      |
| Food safety       | 1                   |
| Material          | РР                  |
| Stock item        | -                   |
| Pcs/pack          | 1                   |
| colour            | orange/grey         |
| Ref. no.          | 51-31465            |
|                   |                     |