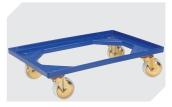

# **EQ64281LR** | Accessories

**Transport dollies** polypropylene wheels L 620 x W 420 mm **43-1491** 

**Security seals with laser marking** suited for BITO folding boxes EQ **51-31666** 

**Document pockets** self-adhesive 3 sides open L 175 x W 105 mm **6-5031** 