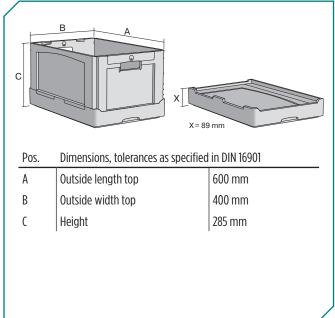

|  |   | - |
|--|---|---|
|  | _ |   |
|  |   |   |
|  |   |   |
|  |   |   |
|  |   |   |
|  |   |   |
|  | _ |   |
|  |   |   |

| Dimensions, tolerances as specified in DIN 16901 |        |  |  |  |
|--------------------------------------------------|--------|--|--|--|
| Outside length top                               | 600 mm |  |  |  |
| Outside width top                                | 400 mm |  |  |  |
| Height                                           | 285 mm |  |  |  |
| Inside length top                                | 568 mm |  |  |  |
| Inside width top                                 | 368 mm |  |  |  |
| Inside length base                               | 566 mm |  |  |  |
| Inside width base                                | 366 mm |  |  |  |
| Inside height                                    | 267 mm |  |  |  |
|                                                  |        |  |  |  |