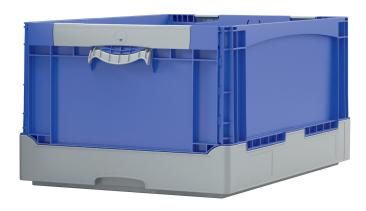

#### Folding boxes EQ - with fold-up handles, with ribbed base

## EQ64281LR | Data sheet

| Product features  |                     |  |  |
|-------------------|---------------------|--|--|
| Weight            | 2.73 kg             |  |  |
| *Stacking load    | 180 kg              |  |  |
| *Load capacity    | 50 kg               |  |  |
| Volume            | 55 litres           |  |  |
| Warranty          | 5 year BITO QUALITY |  |  |
| ESD               | No                  |  |  |
| Temperature range | -20°C to +80°C      |  |  |
| Food safety       | ✓                   |  |  |
| Material          | PP                  |  |  |
| Stock item        | -                   |  |  |
| Pcs/pack          | 1                   |  |  |
| colour            | orange/grey         |  |  |
| Ref. no.          | 51-31462            |  |  |