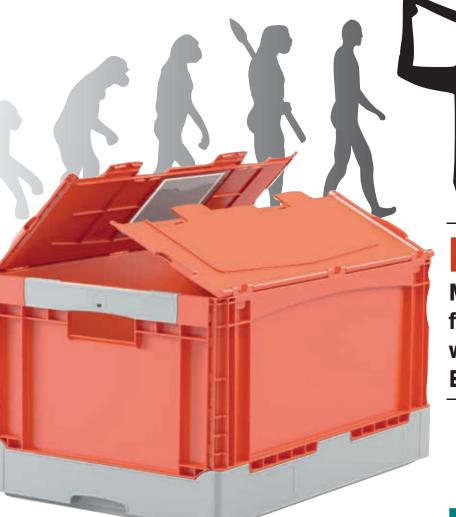

# **BITO FOLDING BOX EQ**

(R)evolutionizes ergonomics and efficiency

## **NEW!**

HANDLING PERFORMANCE AT ITS BEST

Multipurpose folding box with a genius EQ score!

### Take a (r)evolutionary approach to modern handling!

The folding box that really improves workplace ergonomics

### Seesaw locking/unlocking profile

- Sides lock open with a simple push on the box shoulder
- Easy-to-operate mechanism prevents injury
- Developed in cooperation with leading ergonomicists

#### The folding box that scores high on comfort and durability

- > Folds flat to save storage space when not in use
- > Space saving ratio of 4:1
- > The ribbed base and double base versions are also suited for automated storage