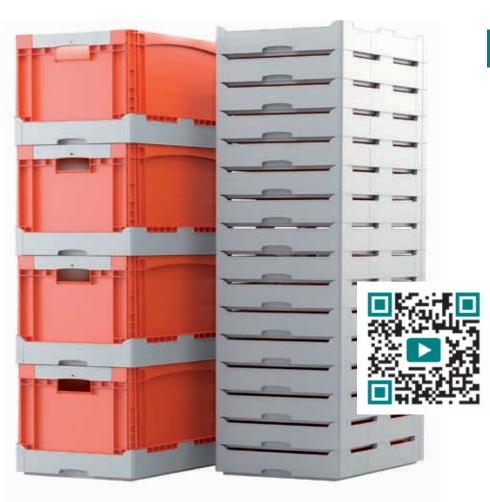

#### The folding box that scores high on comfort and durability

- > Folds flat to save storage space when not in use
- > Space saving ratio of 4:1
- > The ribbed base and double base versions are also suited for automated storage