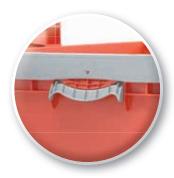

### Seesaw locking/unlocking profile

- Sides lock open with a simple push on the box shoulder
- Easy-to-operate mechanism prevents injury
- Developed in cooperation with leading ergonomicists