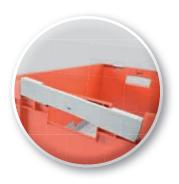

#### Inside label holder

- Optional feature
- Fitted inside, loss-proof
- Keeps container sides clean from sticky labels and glue residue
- Reduces cleaning costs