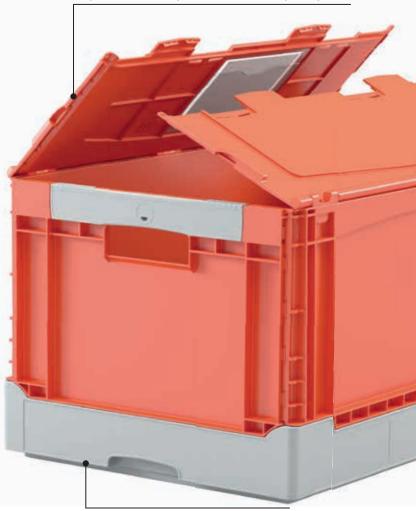

### Seesaw locking/unlocking profile

- Sides lock open with a simple push on the box shoulder
- Easy-to-operate mechanism prevents injury
- Developed in cooperation with leading ergonomicists

#### Fold-up grip

- Optional feature
- Provides ease of handling for containers without grip opening
- Convenient and safe handling while folding box sides are completely closed

#### **Base options:**

Standard base, ribbed base or double base

#### Inside label holder

- Optional feature
- Fitted inside, loss-proof
- Keeps container sides clean from sticky labels and glue residue
- Reduces cleaning costs