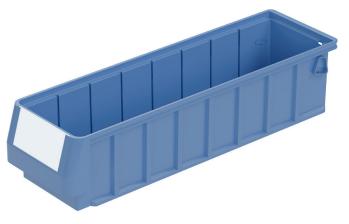

### Storage and handling bins RK

# RK4109 | Data sheet

| Product features  |                          |
|-------------------|--------------------------|
| Weight            | 0.32 kg                  |
| *Stacking load    | 9 kg                     |
| *Load capacity    | 3 kg                     |
| Volume            | 2.7 litres               |
| Warranty          | 5 year BITO QUALITY      |
| ESD               | ESD version upon request |
| Temperature range | -20°C to +80°C           |
| Food safety       | ✓                        |
| Material          | PP                       |
| Stock item        | -                        |
| Pcs/pack          | 16                       |
| colour            | dove blue                |
| Ref. no.          | 3-1436                   |
|                   |                          |