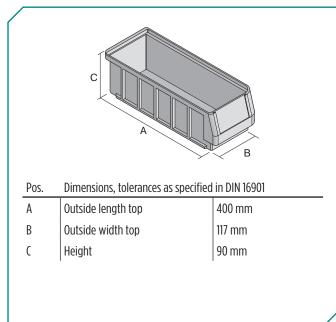

# \_\_\_\_\_

| Dimensions, tolerances as specified in DIN 16901 |        |  |  |
|--------------------------------------------------|--------|--|--|
| Outside length top                               | 400 mm |  |  |
| Outside width top                                | 117 mm |  |  |
| Height                                           | 90 mm  |  |  |
| Inside length top                                | 360 mm |  |  |
| Inside width top                                 | 94 mm  |  |  |
| Inside length base                               | 358 mm |  |  |
| Inside width base                                | 92 mm  |  |  |
| Inside height                                    | 80 mm  |  |  |
|                                                  |        |  |  |