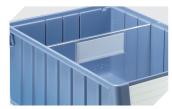

**Cross dividers** for storage and handling bins RK **3-1588** 

**Label sheets** W 84 x H 39 mm **46-20768** 

Information & Service www.bito.com