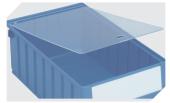

# RK4109 | Accessories

**Label covers**for storage and handling bins RK
L 84 x W 40 mm **3-1062** 

**Dust covers**for storage and handling bins RK L 365 x W 106 mm **3-1128** 

**Carry/safety handle** for storage and handling bins RK **3-1514** 