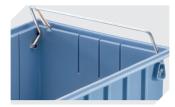

# RK4109 | Accessories

**Label covers**for storage and handling bins RK
L 84 x W 40 mm **3-1062** 

**Dust covers**for storage and handling bins RK L 365 x W 106 mm **3-1128** 

**Carry/safety handle** for storage and handling bins RK **3-1514** 