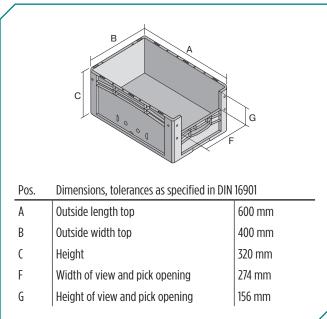

#### Dimensions, tolerances as specified in DIN 16901

| · · ·              |              |
|--------------------|--------------|
| Outside length top | 600 mm       |
| Outside width top  | 400 mm       |
| Height             | 320 mm       |
| Inside length top  | 568 mm       |
| Inside width top   | 368 mm       |
| Inside height      | 316 mm       |
| Pick opening W x H | 274 x 156 mm |