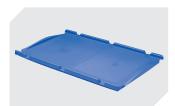

Label covers for European size stacking containers XL and small parts containers KLT W 209 x H 67 mm 9-20053

Drop-on lids for European size stacking containers XL L 600 x W 400 mm 43-20301

Grip closures for European size stacking containers XL with a height of 320 and 420 mm 43-31448