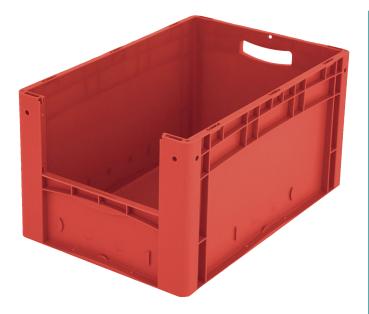

# European size stacking containers XL, with short side pick opening **XL64324** | Data sheet

| Product features  |                          |
|-------------------|--------------------------|
| Weight            | 2.35 kg                  |
| *Stacking load    | 250 kg                   |
| *Load capacity    | 20 kg                    |
| Volume            | 62 litres                |
| Warranty          | 5 year BITO QUALITY      |
| ESD               | ESD version upon request |
| Temperature range | -20°C to +80°C           |
| Food safety       | $\checkmark$             |
| Material          | РР                       |
| Stock item        | -                        |
| Pcs/pack          | 1                        |
| colour            | red                      |
| Ref. no.          | 43-14991                 |