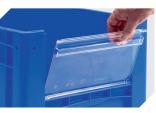

## European size stacking containers XL, with short side pick opening **XL64324** | Accessories

Labels suited for BITOBOX XL and KLT with a height of at least 170 mm W 210 x H 74 mm 43-14557

Insertable windows for European size stacking containers XL 43-18587