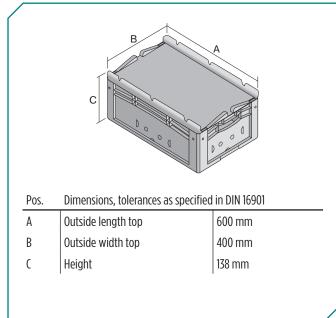

\* Load capacity data according to EN 13117 refer to an ambient temperature of 23 °C.

| Dimensions, tolerances as specified in DIN 16901 |             |  |  |  |
|--------------------------------------------------|-------------|--|--|--|
| Outside length top                               | 600 mm      |  |  |  |
| Outside width top                                | 400 mm      |  |  |  |
| Height                                           | 138 mm      |  |  |  |
| Inside length top                                | 568 mm      |  |  |  |
| Inside width top                                 | 368 mm      |  |  |  |
| Inside length base                               | 559 mm      |  |  |  |
| Inside width base                                | 359 mm      |  |  |  |
| Inside height                                    | 116 mm      |  |  |  |
| Printed message                                  |             |  |  |  |
| Injection mold printing area on long side        | 25 x 130 mm |  |  |  |