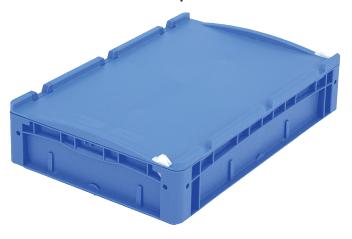

European size stacking containers XL, hinged on one side and closed with 2 snap locks on the other side

## XL64121ASDV | Data sheet

| Product features  |                          |
|-------------------|--------------------------|
| Weight            | 2.48 kg                  |
| *Stacking load    | 300 kg                   |
| *Load capacity    | 15 kg                    |
| Volume            | 20 litres                |
| Warranty          | 5 year BITO QUALITY      |
| ESD               | ESD version upon request |
| Temperature range | -20°C to +80°C           |
| Food safety       | ✓                        |
| Material          | PP                       |
| Stock item        | ✓                        |
| Pcs/pack          | 1                        |
| colour            | blue                     |
| Ref. no.          | 43-22252                 |
|                   |                          |