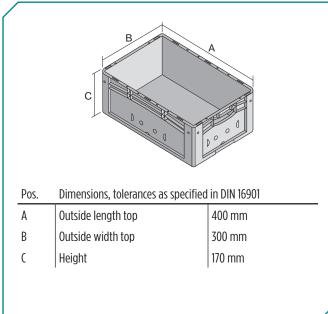

#### Dimensions, tolerances as specified in DIN 16901

| Dimensions, colerances as specifica in Dirt 10501 |        |
|---------------------------------------------------|--------|
| Outside length top                                | 400 mm |
| Outside width top                                 | 300 mm |
| Height                                            | 170 mm |
| Inside length top                                 | 368 mm |
| Inside width top                                  | 268 mm |
| Inside length base                                | 359 mm |
| Inside width base                                 | 259 mm |
| Inside height                                     | 167 mm |
|                                                   |        |