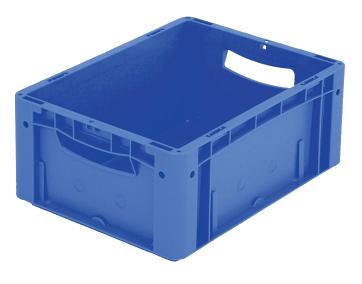

#### Product features

| Floduct leatures  |                          |
|-------------------|--------------------------|
| Weight            | 1.03 kg                  |
| *Stacking load    | 250 kg                   |
| *Load capacity    | 30 kg                    |
| Volume            | 15 litres                |
| Warranty          | 5 year BITO QUALITY      |
| ESD               | ESD version upon request |
| Temperature range | -20°C to +80°C           |
| Food safety       | 1                        |
| Material          | РР                       |
| Stock item        | $\checkmark$             |
| Pcs/pack          | 1                        |
| colour            | blue                     |
| Ref. no.          | 43-18514                 |
|                   |                          |