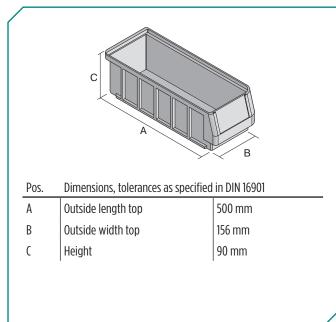

## Outside width top Height

Dimensions, tolerances as specified in DIN 16901

Outside length top

156 mm 90 mm Inside length top 456 mm Inside width top 133 mm Inside height 80 mm

500 mm