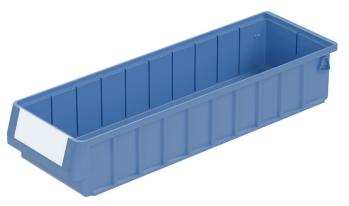

#### Storage and handling bins RK

# RK51509 | Data sheet

## Outside width top Height

Dimensions, tolerances as specified in DIN 16901

Outside length top

156 mm 90 mm Inside length top 456 mm Inside width top 133 mm Inside height 80 mm

500 mm