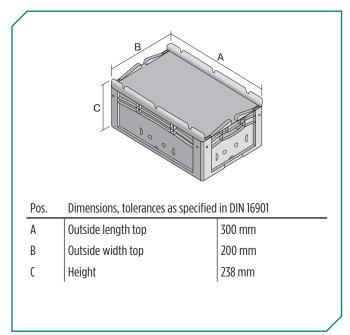

\* Load capacity data according to EN 13117 refer to an ambient temperature of 23 °C.

| Dimensions, tolerances as specified in DIN 16901 |        |  |
|--------------------------------------------------|--------|--|
| Outside length top                               | 300 mm |  |
| Outside width top                                | 200 mm |  |
| Height                                           | 238 mm |  |
| Inside length top                                | 268 mm |  |
| Inside width top                                 | 168 mm |  |
| Inside height                                    | 217 mm |  |