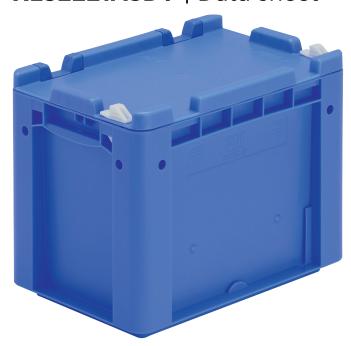

European size stacking containers XL, hinged on one side and closed with 2 snap locks on the other side

## XL32221ASDV | Data sheet

| Product features  |                          |
|-------------------|--------------------------|
| Weight            | 1.06 kg                  |
| *Load capacity    | 15 kg                    |
| Volume            | 8.3 litres               |
| Warranty          | 5 year BITO QUALITY      |
| ESD               | ESD version upon request |
| Temperature range | -20°C to +80°C           |
| Food safety       | ✓                        |
| Material          | PP                       |
| Stock item        | ✓                        |
| Pcs/pack          | 1                        |
| colour            | blue                     |
| Ref. no.          | 43-30413                 |