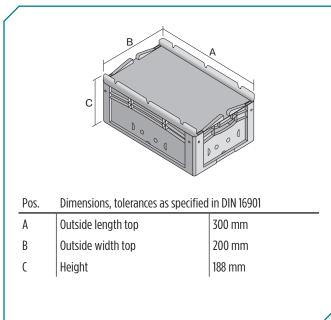

## Dimensions, tolerances as specified in DIN 16901

| Outside length top | 300 mm |
|--------------------|--------|
| Outside width top  | 200 mm |
| Height             | 188 mm |
| Inside length top  | 268 mm |
| Inside width top   | 168 mm |
| Inside height      | 167 mm |