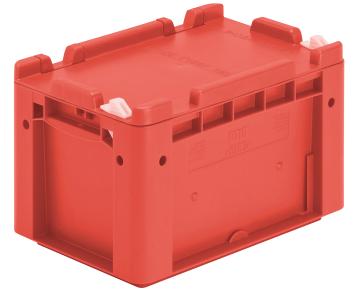

## European size stacking containers XL, hinged on one side and closed with 2 snap locks on the other side

XL32171ASDV | Data sheet

## Product features

| Weight            | 0.93 kg                  |
|-------------------|--------------------------|
| *Load capacity    | 15 kg                    |
| Volume            | 6 litres                 |
| Warranty          | 5 year BITO QUALITY      |
| ESD               | ESD version upon request |
| Temperature range | -20°C to +80°C           |
| Food safety       | $\checkmark$             |
| Material          | PP                       |
| Stock item        | ✓                        |
| Pcs/pack          | 1                        |
| colour            | red                      |
| Ref. no.          | 43-30412                 |
|                   |                          |