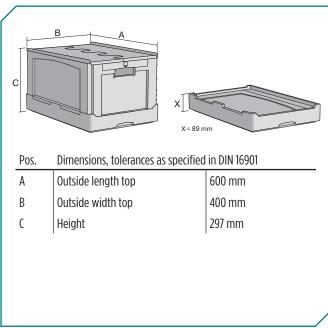

## Dimensions, tolerances as specified in DIN 16901

| Outside length top | 600 mm |
|--------------------|--------|
| Outside width top  | 400 mm |
| Height             | 297 mm |
| Inside length top  | 568 mm |
| Inside width top   | 368 mm |
| Inside length base | 566 mm |
| Inside width base  | 366 mm |
| Inside height      | 260 mm |
|                    |        |