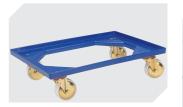

## Folding boxes EQ - with grip opening, with ribbed base and with hinged two-part lid **EQD64281R** | Accessories

 Transport dollies

 polypropylene wheels

 L 620 x W 420 mm

 43-1491

Security seals with laser marking suited for BITO folding boxes EQ 51-31666