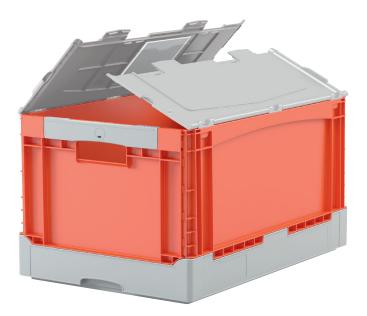

Folding boxes EQ - with grip opening, with ribbed base and with hinged two-part lid **EQD64281R** | Data sheet

## Product features

| Floduct leatures  |                     |
|-------------------|---------------------|
| Weight            | 3.21 kg             |
| *Stacking load    | 180 kg              |
| *Load capacity    | 50 kg               |
| Volume            | 54 litres           |
| Warranty          | 5 year BITO QUALITY |
| ESD               | No                  |
| Temperature range | -20°C to +80°C      |
| Food safety       | 1                   |
| Material          | РР                  |
| Stock item        | -                   |
| Pcs/pack          | 1                   |
| colour            | orange/grey         |
| Ref. no.          | 51-31464            |
|                   |                     |