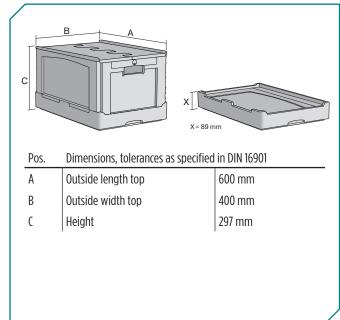

## Dimensions, tolerances as specified in DIN 16901

| Outside length top | 600 mm |
|--------------------|--------|
| Outside width top  | 400 mm |
| Height             | 297 mm |
| Inside length top  | 568 mm |
| Inside width top   | 368 mm |
| Inside length base | 566 mm |
| Inside width base  | 366 mm |
| Inside height      | 260 mm |
|                    |        |