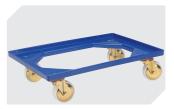

## Folding boxes EQ - with fold-up handles, with ribbed base and with hinged two-part lid $\mathbf{EQD64281LR} \mid \mathsf{Accessories}$

**Transport dollies** polypropylene wheels L 620 x W 420 mm **43-1491** 