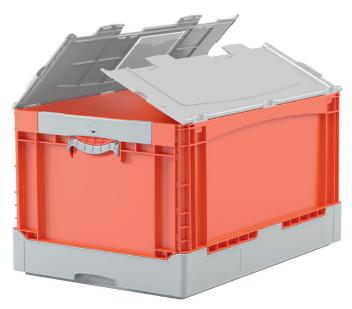

## Folding boxes EQ - with fold-up handles, with ribbed base and with hinged two-part lid **EQD64281LR** | Data sheet

| Product features  |                     |
|-------------------|---------------------|
| Weight            | 3.27 kg             |
| *Stacking load    | 180 kg              |
| *Load capacity    | 50 kg               |
| Volume            | 54 litres           |
| Warranty          | 5 year BITO QUALITY |
| ESD               | No                  |
| Temperature range | -20°C to +80°C      |
| Food safety       | $\checkmark$        |
| Material          | PP                  |
| Stock item        | -                   |
| Pcs/pack          | 1                   |
| colour            | orange/grey         |
| Ref. no.          | 51-31466            |
|                   |                     |