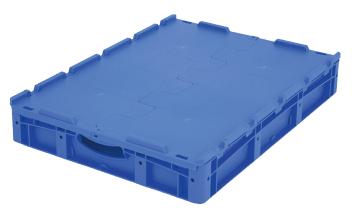

## European size stacking containers XL with double base, with hinged two-part lid **XLD86121D** | Data sheet

| Product features  |                              |
|-------------------|------------------------------|
| Weight            | 6.19 kg                      |
| *Stacking load    | 800 kg                       |
| *Load capacity    | 200 kg                       |
| Volume            | 36 litres                    |
| Warranty          | 5 year BITO QUALITY          |
| ESD               | No                           |
| Temperature range | -20°C to +60°C               |
| Food safety       | -                            |
| Material          | PP                           |
| Stock item        | ✓                            |
| Pcs/pack          | 1                            |
| colour            | bins in blue - base in black |
| Ref. no.          | 43-22591                     |

## European size stacking containers XL with double base, with hinged two-part lid