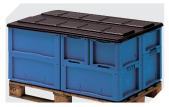

## European size stacking containers XL with double base, with hinged two-part lid **XLD86121D** | Data sheet

| Product features  |                              |
|-------------------|------------------------------|
| Weight            | 6.19 kg                      |
| *Stacking load    | 800 kg                       |
| *Load capacity    | 200 kg                       |
| Volume            | 36 litres                    |
| Warranty          | 5 year BITO QUALITY          |
| ESD               | No                           |
| Temperature range | -20°C to +60°C               |
| Food safety       | -                            |
| Material          | PP                           |
| Stock item        | ✓                            |
| Pcs/pack          | 1                            |
| colour            | bins in blue - base in black |
| Ref. no.          | 43-22591                     |

| Dimensions, tolerances as specified in DIN 16901 |             |  |
|--------------------------------------------------|-------------|--|
| Outside length top                               | 800 mm      |  |
| Outside width top                                | 600 mm      |  |
| Height                                           | 138 mm      |  |
| Inside length top                                | 762 mm      |  |
| Inside width top                                 | 562 mm      |  |
| Inside height                                    | 101 mm      |  |
| Printed message                                  |             |  |
| Pad printing area on long side                   | 10 x 180 mm |  |
| Hot foil printing area on long side              | 10 x 180 mm |  |
| Injection mold printing area on long side        | 25 x 100 mm |  |

## European size stacking containers XL with double base, with hinged two-part lid