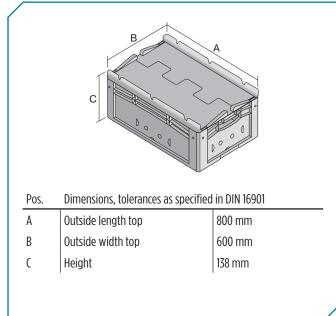

| Dimensions, tolerances as specified in DIN 16901 |             |  |
|--------------------------------------------------|-------------|--|
| Outside length top                               | 800 mm      |  |
| Outside width top                                | 600 mm      |  |
| Height                                           | 138 mm      |  |
| Inside length top                                | 762 mm      |  |
| Inside width top                                 | 562 mm      |  |
| Inside height                                    | 101 mm      |  |
| Printed message                                  |             |  |
| Pad printing area on long side                   | 10 x 180 mm |  |
| Hot foil printing area on long side              | 10 x 180 mm |  |
| Injection mold printing area on long side        | 25 x 100 mm |  |