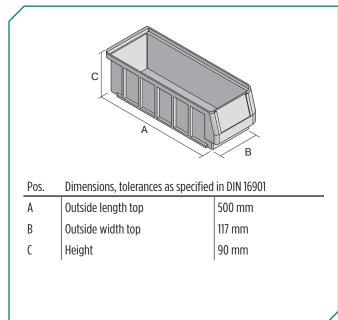

 $^{\ast}$  Load capacity data according to EN 13117 refer to an ambient temperature of 23 °C.

| Dimoncione | tolerances a | c cnacifiad | in | DIN 16001 |
|------------|--------------|-------------|----|-----------|

| Outside length top | 500 mm |
|--------------------|--------|
| Outside width top  | 117 mm |
| Height             | 90 mm  |
| Inside length top  | 460 mm |
| Inside width top   | 94 mm  |
| Inside length base | 456 mm |
| Inside width base  | 92 mm  |
| Inside height      | 80 mm  |
|                    |        |