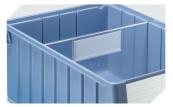

# **RK5109** | Accessories

**Carry/safety handle** for storage and handling bins RK **3-1514** 

**Cross dividers** for storage and handling bins RK **3-1588** 

**Label sheets** W 84 x H 39 mm **46-20768** 