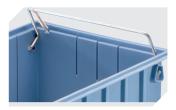

# **RK5109** | Accessories

**Carry/safety handle** for storage and handling bins RK **3-1514** 

**Cross dividers** for storage and handling bins RK **3-1588** 

**Label sheets** W 84 x H 39 mm **46-20768** 