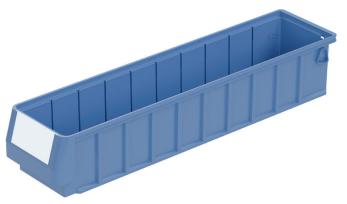

### Storage and handling bins RK

## RK5109 | Data sheet

| Product features  |                          |
|-------------------|--------------------------|
| Weight            | 0.41 kg                  |
| *Stacking load    | 12 kg                    |
| *Load capacity    | 4 kg                     |
| Volume            | 3.5 litres               |
| Warranty          | 5 year BITO QUALITY      |
| ESD               | ESD version upon request |
| Temperature range | -20°C to +80°C           |
| Food safety       | ✓                        |
| Material          | PP                       |
| Stock item        | -                        |
| Pcs/pack          | 16                       |
| colour            | dove blue                |
| Ref. no.          | 3-1439                   |